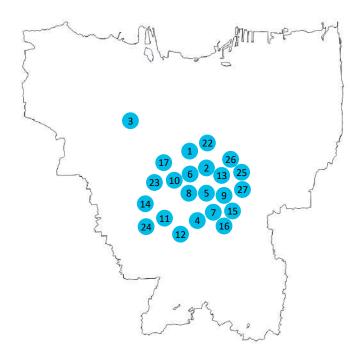

# **Current Project Portfolio: Foundation Projects**

- 1. Indonesia 1, Jakarta
- 2. Millenium Centennial Tower, Jakarta
- 3. Taman Anggrek Residences, Jakarta
- 4. Mangkuluhur City, Jakarta
- 5. SBCD Lot 10, Jakarta
- 6. Thamrin Nine (phase I-II), Jakarta
- 7. St. Regis, Jakarta
- 8. Bahana Office Tower, Jakarta
- 9. District 8 Senopati, Jakarta
- 10. Sahid Sudirman Center, Jakarta
- 11. Botanica Residences, Jakarta
- 12. Pakubuwono House, Pakubuwono Signature, and Pakubuwono House, Jakarta
- 13. Ciputra World, Jakarta
- 14. Gandaria City, Jakarta
- 15. Pacific Place, Jakarta
- 16. Plaza Sudirman, Jakarta
- 17. Pasar Tanah Abang (blocks A and B), Jakarta
- 18. Estella Residential Development Project, Ho Chi Minh City, Vietnam
- 19. Approach bridge of Suramadu

Bridge, East Java

- 20. Plaza Ambarukmo, Yogyakarta
- 21. Soil Improvement Work (Central Java Project), Batang
- 22. Mixed-use Development Kebon Sirih, Jakarta
- 23. Menara Tendean
- 24. Bored Pile Toll Depok Antasari
- 25. LRT Cawang Bekasi Timur
- 26. LRT Cawang Dukuh Atas
- 27. LRT Cawang Cibubur