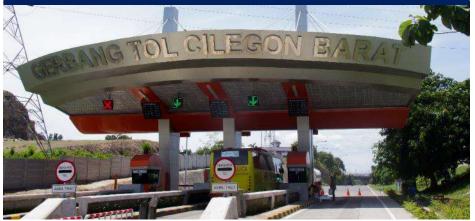

### **Infrastructure Works**

Construction of Toll Gate, Cilegon Barat

- 12. Construction of toll gate and transaction line, Balaraja Timur and Cilegon Barat, Banten
- Construction of toll gate and office building of Kertosono-Mojokerto toll road, East Java
- 14. Construction work for additional rows of Manyaran-Jatingaleh toll road, Central Java
- 15. Construction of Semarang-Solo toll road (phase I), Semarang-Bawen row (sect. II), Central Java
- 16. Terbanggi Besar-Kayu Agung Toll Road, Lampung