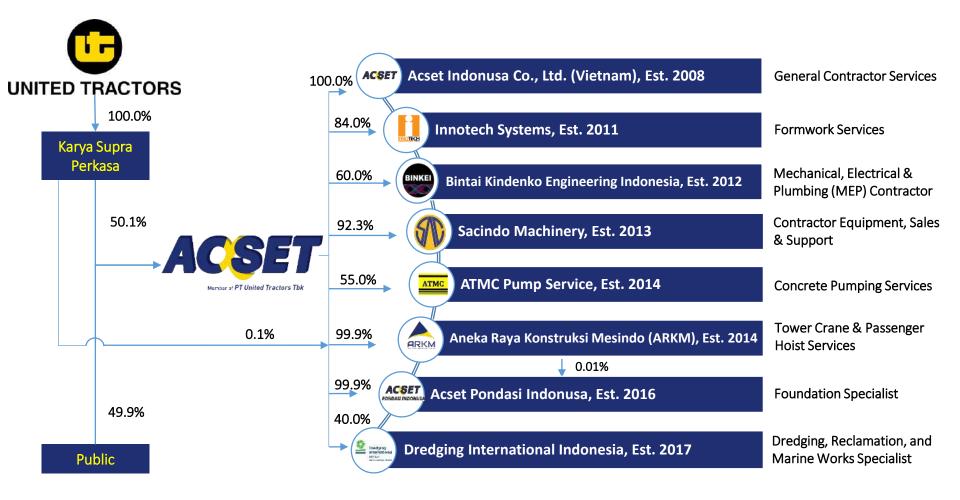

ability to integrate the specialist works and general construction works effectively to produce the most efficient and cost effective construction; and this differentiates us from others.



### **Major Milestones**



Trusted to construct crucial infrastructure work (Jakarta-Cikampek II Elevated Toll Road), LRT for Cawang – Dukuh Atas Section & JORR II Toll Road: Kunciran – Serpong Section

# Part of Indonesia's Largest Business Group



\*PT Astra International Tbk is publicly listed company in Indonesia with Rp267 Trillion market capitalization \*PT United Tractors Tbk is publicly listed company in Indonesia with Rp118 Trillion market capitalization \*PT Acset Indonusa Tbk is publicly listed company in Indonesia with Rp1,7 Trillion market capitalization

### **Shareholding Structure**





### **On-Going Projects**





### Management

ACSET is managed by a dedicated professional, experienced team.



Independent Commissioner



HILARIUS ARWANDHI Director



PRABOWO Independent Director

#### As of AGMS 2017 decision, 11 April 2018

### **Organizational** Structure







# **Business Profile & Operations**



Performance Update 1H' 2018

 $\square$ 

### **Areas of Expertise**

M A

Ν

Ε

х

Ρ

F

R

т

S E

U

Ρ

P O

R

т

N G



### **Demolition Works**



### 

### **Bored Piling & Diaphragm Wall**



Indonesia 1 Project



### **General Building Works**





### **Infrastructure Works**

Construction of Toll Gate, Cilegon Barat



#### Kertosono – Mojokerto Toll Road

#### Construction of Additional Transaction Line, Balaraja Timur



#### Kertosono – Mojokerto Tol