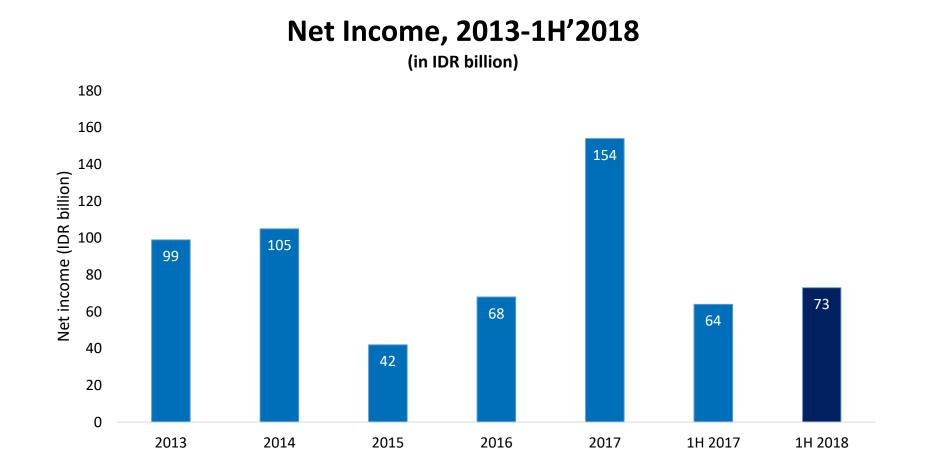

# Financial Highlights, 2013–1H'2018

| In IDR million               | 2013      | 2014      | 2015      | 2016      | 2017      | 1H'2017   | 1H '2018  |
|------------------------------|-----------|-----------|-----------|-----------|-----------|-----------|-----------|
| Net revenue                  | 1,014,502 | 1,350,908 | 1,356,868 | 1,794,002 | 3,026,989 | 1,022,624 | 1,658,871 |
| Gross profit                 | 207,686   | 248,939   | 224,374   | 279,639   | 465,900   | 170,393   | 327,305   |
| Gross profit margin          | 20.5%     | 18.4%     | 16.5%     | 15.6%     | 15.4%     | 16.7%     | 19.7%     |
| Operating profit             | 152,919   | 176,710   | 130,915   | 182,096   | 310,722   | 112,775   | 235,164   |
| Operating profit margin      | 15.1%     | 13.1%     | 9.6%      | 10.2%     | 10.3 %    | 11.0 %    | 14.2%     |
| Net income                   | 99,358    | 104,690   | 41,917    | 68,329    | 154,245   | 64,157    | 73,445    |
| Net income/share (full amt.) | 199       | 209       | 84        | 111       | 220       | 92        | 105       |
| Total assets                 | 1,298,358 | 1,473,649 | 1,929,498 | 2,503,171 | 5,306,479 | 3,252,440 | 7,070,338 |
| Total equity                 | 560,443   | 645,117   | 664,859   | 1,301,225 | 1,437,127 | 1,345,877 | 1,493,223 |