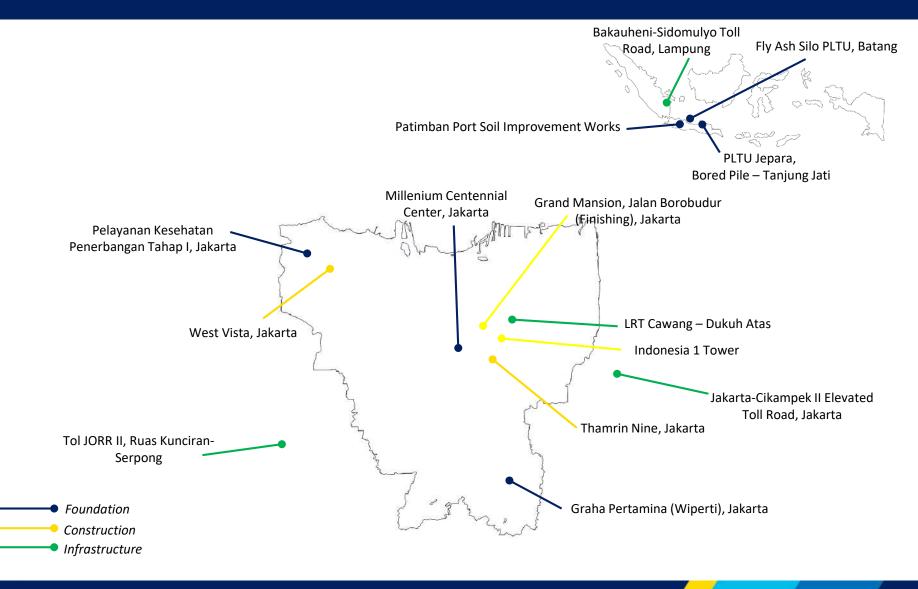

list works and general construction works effectively to produce the most efficient and cost effective construction; and this differentiates us from others.



### **Major Milestones**



Trusted to construct crucial infrastructure work (Jakarta-Cikampek II Elevated Toll Road), LRT for Cawang – Dukuh Atas Section & JORR II Toll Road: Kunciran – Serpong Section

# Part of Indonesia's Largest Business Group



\*PT Astra International Tbk is publicly listed company in Indonesia with Rp267 Trillion market capitalization \*PT United Tractors Tbk is publicly listed company in Indonesia with Rp118 Trillion market capitalization \*PT Acset Indonusa Tbk is publicly listed company in Indonesia with Rp1,7 Trillion market capitalization

### **Shareholding Structure**





### **On-Going Projects**





### Management

ACSET is managed by a dedicated professional, experienced team.



Independent Commissioner



HILARIUS ARWANDHI Director



PRABOWO Independent Director

#### As of AGMS 2017 decision, 11 April 2018

### **Organizational** Structure







# **Business Profile & Operations**



Performance Update 1H' 2018

 $\square$ 

### **Areas of Expertise**

M A

Ν

Ε

х

Ρ

F

R

т

S E

U

Ρ

P O

R

т

N G



### **Demolition Works**



### 

### **Bored Piling & Diaphragm Wall**



Indonesia 1 Project



### **General Building Works**





### **Infrastructure Works**

Construction of Toll Gate, Cilegon Barat



#### Kertosono – Mojokerto Toll Road

#### Construction of Additional Transaction Line, Balaraja Timur



#### Kertosono – Mojokerto Toll Road







### Infrastructur