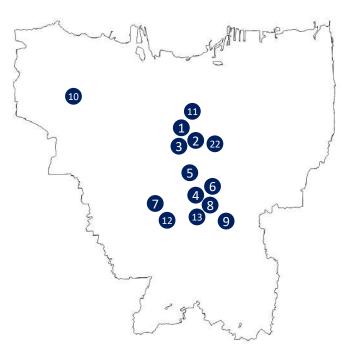

# **Current Project Portfolio: Structural Projects**

- 1. Indonesia 1, Jakarta
- 2. Millenium Centennial Tower, Jakarta
- 3. Thamrin Nine, Jakarta
- District 8 Mixed-Use and Langham Tower Development, Jakarta
- 5. Equity Tower, Jakarta
- 6. Kota Kasablanka (phase I-II), Jakarta
- 7. Gandaria City, Jakarta
- 8. Pacific Place, Jakarta
- 9. New British Embassy, Jakarta
- 10. West Vista Apartment, Jakarta
- 11. Hotel Harris and Yello, Jakarta
- 12. Pakubuwono Signature and Pakubuwono House, Jakarta
- 13. Residence 8 @ Senopati Office and Apartment, Jakarta
- 14. Astra Business Centre, Tangerang

- 15. BG Junction Supermall Pakuwon, Surabaya
- 16. Supermall PTC Pakuwon Indah, Surabaya
- 17. Sun Plaza, Medan
- 18. Tunjungan Plaza IV, Surabaya
- 19. Artotel Sanur, Bali
- 20. TS Suites Hotel and Mall Town Square, Bali
- 21. Alila Seminyak Resort, Bali
- 22. Grand Mansion Borobudur, Jakarta