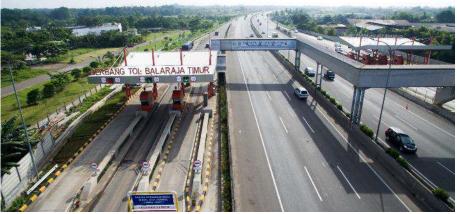

#### Construction of Additional Transaction Line, Balaraja Timur

- 12. Construction of toll gate and transaction line, Balaraja Timur and Cilegon Barat, Banten
- Construction of toll gate and office building of Kertosono-Mojokerto toll road, East Java
- 14. Construction work for additional rows of Manyaran-Jatingaleh toll road, Central Java
- 15. Construction of Semarang-Solo toll road (phase I), Semarang-Bawen row (sect. II), Central Java
- 16. Terbanggi Besar-Kayu Agung Toll Road, Lampung