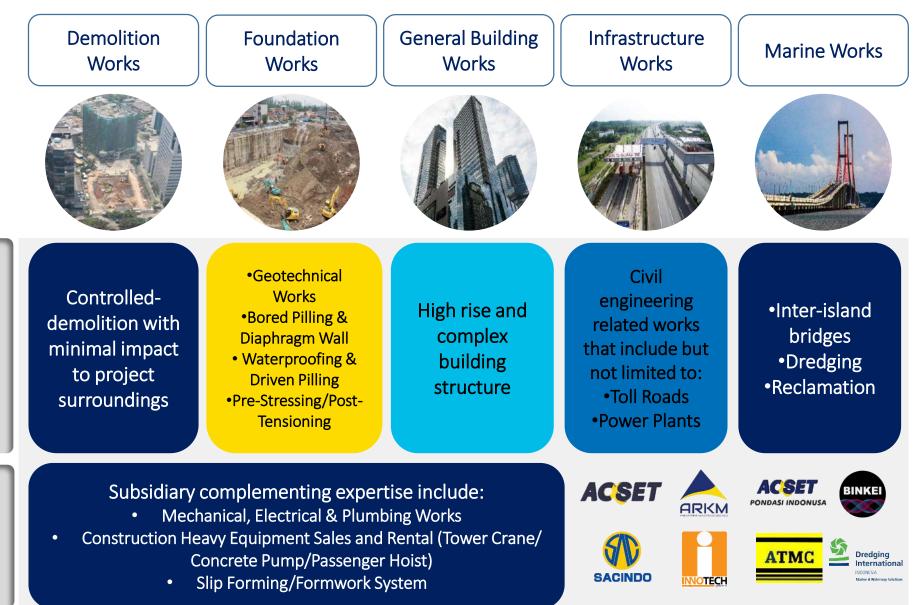

### **Current Project Portfolio: Demolition Projects**

- 1. CIMB Niaga & Sequis Office Building, Jakarta
- 2. International Financial Center Tower II Car Park, Jakarta