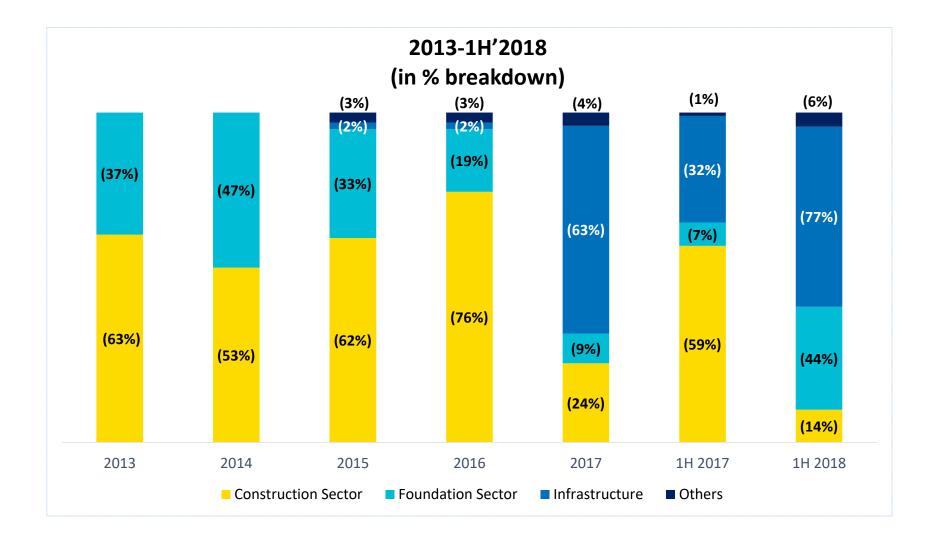

4. Construction work for additional rows of Manyaran-Jatingaleh toll road, Central Java
- 15. Construction of Semarang-Solo toll road (phase I), Semarang-Bawen row (sect. II), Central Java
- 16. Terbanggi Besar-Kayu Agung Toll Road, Lampung



### **Current Project Portfolio: Demolition Projects**

- 1. CIMB Niaga & Sequis Office Building, Jakarta
- 2. International Financial Center Tower II Car Park, Jakarta





### **Current Project Portfolio: MEP Projects**

#### 4

- 1. Mixed–Use Development Indonesia 1, Jakarta
- Jakarta MRT Project 4 stations (Bundaran Senayan, Istora Senayan, Bendungan Hilir and Setiabudi)
- 3. Hotel Harris & Yello, Jakarta
- 4. Bintan Residence





# **Financial Highlights**



Performance Update 1H' 2018

 $\square$ 

### Annual Revenue by Sector, 2013-1H'2018









# Financial Highlights, 2013–1H'2018

| In IDR million               | 2013      | 2014      | 2015      | 2016      | 2017      | 1H'2017   | 1H '2018  |
|------------------------------|-----------|-----------|-----------|-----------|-----------|-----------|-----------|
| Net revenue                  | 1,014,502 | 1,350,908 | 1,356,868 | 1,794,002 | 3,026,989 | 1,022,624 | 1,658,871 |
| Gross profit                 | 207,686   | 248,939   | 224,374   | 279,639   | 465,900   | 170,393   | 327,305   |
| Gross profit margin          | 20.5%     | 18.4%     | 16.5%     | 15.6%     | 15.4%     | 16.7%     | 19.7%     |
| Operating profit             | 152,919   | 176,710   | 130,915   | 182,096   | 310,722   | 112,775   | 235,164   |
| Operating profit margin      | 15.1%     | 13.1%