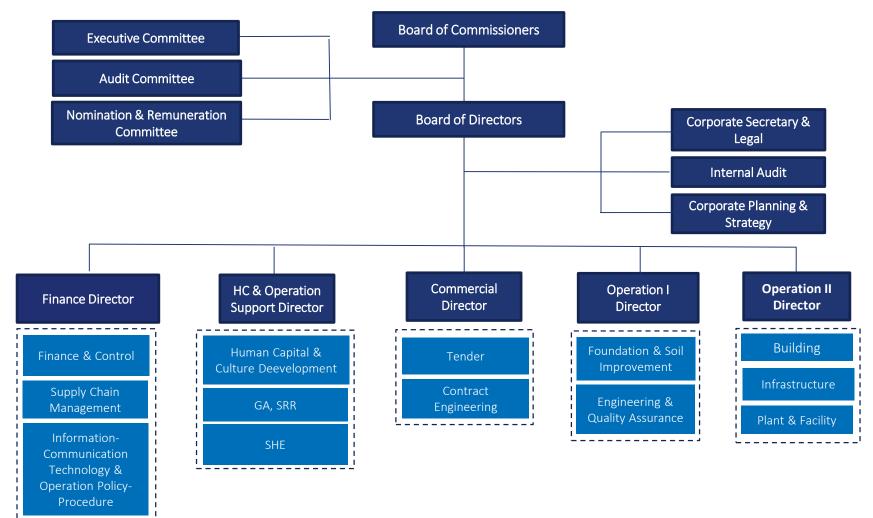

II Elevated Toll Road), LRT for Cawang – Dukuh Atas Section & JORR II Toll Road: Kunciran – Serpong Section

# Part of Indonesia's Largest Business Group



\*PT Astra International Tbk is publicly listed company in Indonesia with Rp267 Trillion market capitalization \*PT United Tractors Tbk is publicly listed company in Indonesia with Rp118 Trillion market capitalization \*PT Acset Indonusa Tbk is publicly listed company in Indonesia with Rp1,7 Trillion market capitalization

### **Shareholding Structure**





### **On-Going Projects**





### Management

ACSET is managed by a dedicated professional, experienced team.



Independent Commissioner



HILARIUS ARWANDHI Director



PRABOWO Independent Director

#### As of AGMS 2017 decision, 11 April 2018

### **Organizational** Structure







# **Business Profile & Operations**



Performance Update 1H' 2018

 $\square$ 

### **Areas of Expertise**

M A

Ν

Ε

х

Ρ

F

R

т

S E

U

Ρ

P O

R

т

N G



### **Demolition Works**



### 

### **Bored Piling & Diaphragm Wall**



Indonesia 1 Project



### **General Building Works**





### **Infrastructure Works**

Construction of Toll Gate, Cilegon Barat



#### Kertosono – Mojokerto Toll Road

#### Construction of Additional Transaction Line, Balaraja Timur



#### Kertosono – Mojokerto Toll Road







### Infrastructure Works (2)



Tanjung Jati Power Plant Unit 3 & 4



Toll Gate of Kertosono - Mojokerto Toll Road



Tanjung Jati Power Plant Unit 3 & 4



### **Marine Works**



#### Approach Bridge Suramadu



#### Approach Bridge Suramadu



### **Slipforming & Form