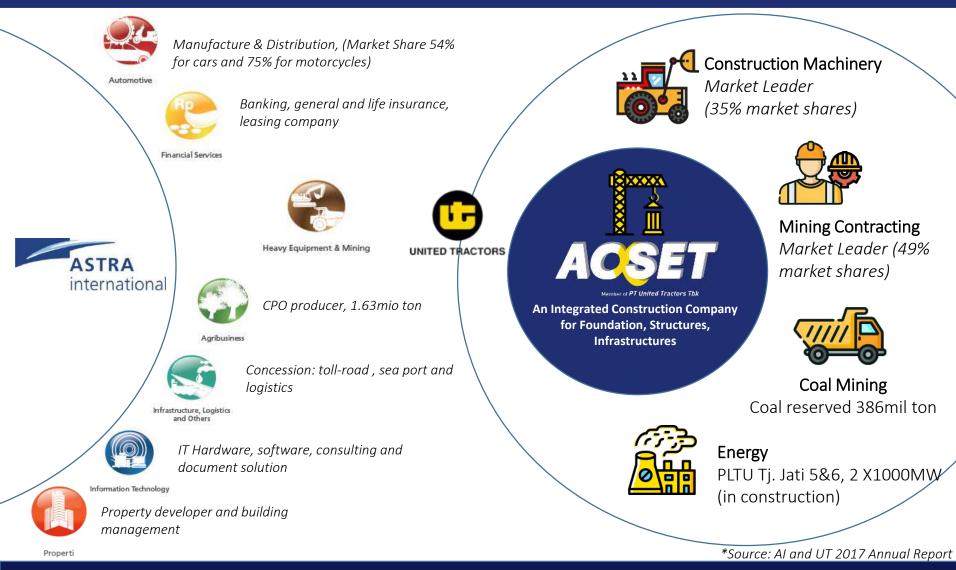

# Part of Indonesia's Largest Business Group

\*PT Astra International Tbk is publicly listed company in Indonesia with Rp267 Trillion market capitalization \*PT United Tractors Tbk is publicly listed company in Indonesia with Rp118 Trillion market capitalization \*PT Acset Indonusa Tbk is publicly listed company in Indonesia with Rp1,7 Trillion market capitalization