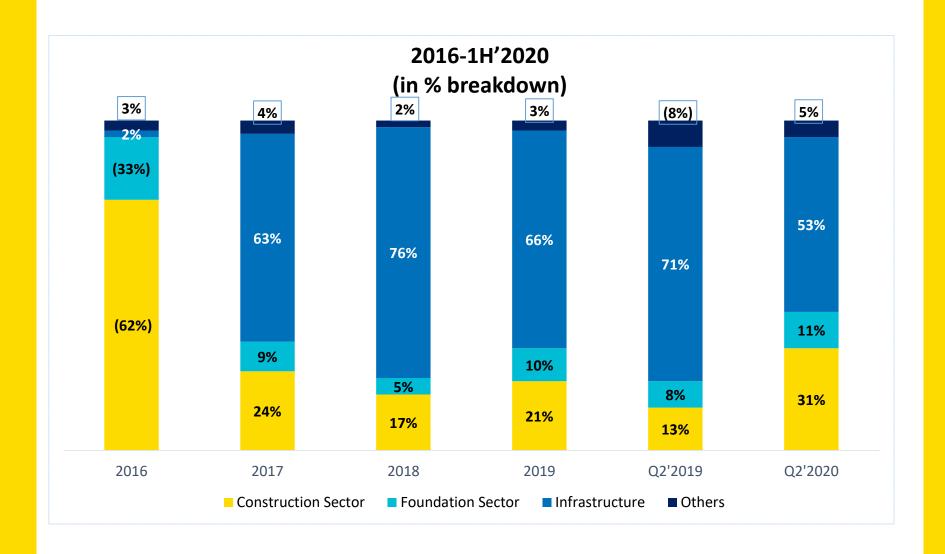

I), Central Java
  - 16. Terbanggi Besar-Kayu Agung Toll Road, Lampung
  - Bakaheuni Sidomulyo toll road, Lampung
  - 18. Tol JORR II, Kunciran Serpong
  - 19. LRT Cawang Dukuh Atas
  - 20. Rest Area Km 19B, Jakarta-Cikampek II Elevated Toll Road, Jakarta
  - 21. Jakarta-Cikampek II Elevated Toll Road, Jakarta



#### **Project Portfolio: Demolition Projects**

- 1. CIMB Niaga & Sequis Office Building, Jakarta
- International Financial Center Tower II Car Park, Jakarta



#### **Project Portfolio: MEP Projects**

- 1. Mixed–Use Development Indonesia 1, Jakarta
- Jakarta MRT Project 4 stations (Bundaran Senayan, Istora Senayan, Bendungan Hilir and Setiabudi)
- 3. Hotel Harris & Yello, Jakarta
- 4. Bintan Residence



# **Financial Highlights**



# Annual Revenue by Sector, 2016 - 1H'2020



# Financial Highlights, 2016 – 1H'2020

| in IDR Million               | 2016      | 2017      | 2018      | 2019        | 1H'2019    | 1H'2020   |
|------------------------------|-----------|-----------|-----------|-------------|------------|-----------|
| Net Revenue                  | 1,794,002 | 3,026,989 | 3,725,296 | 3,947,173   | 1,546,362  | 748,745   |
| Gross Profit                 | 279,639   | 465,900   | 699,287   | (99,808)    | (18,378)   | 40,751    |
| Gross Profit Margin          | 15.6%     | 15.4%     | 18.8%     | -2.5%       | -1%        | 5.4%      |
| Operating Profit             | 182,096   | 310,722   | 497,768   | (430,375)   | (130,948)  | (39,723)  |
| Operating Profit Margin      | 10.2%     | 10.3%     | 13.4%     | -10.9%      | -8.5%      | -5.3%     |
|