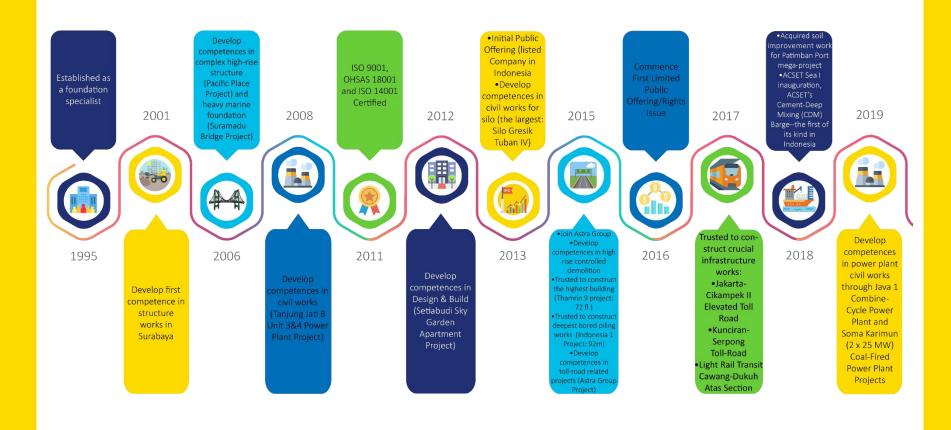

ew**

#### Indonesia's Leading Integrated Construction Company

**PT Acset Indonusa Tbk** ("ACSET") is an integrated construction company, providing technical and construction services in foundation, building, civil engineering, infrastructure and ground engineering specialist works.



ACSET is one of the few construction groups in Indonesia with the capability to provide services that spans across the entire value chain, and even been able to diversify ACSET's business lines in high-rise controlled-demolition business and infrastructure-related works.

Our niche is in our capability to integrate the specialist works and general construction works effectively to produce the most efficient and cost effective construction; and this differentiates us from others.

#### **Major Milestones**



#### Part of Indonesia's Largest Business Group



Manufacture & Distribution, (Market Share 52% for cars and 76% for motorcycles)



Banking, general and life insurance, leasing company

Financial Services



Heavy Equipment & Mining







**Construction Machinery** Market Leader (30% market shares)



**An Integrated Construction Company** for Foundation, Structures,

Infrastructures



Mining Contracting coal production 131mil ton



**Coal Mining** Coal Sales Volume 8.5mil ton





Energy PLTU Tj. Jati 5&6, 2 X1000MW (in construction)





CPO producer, 2.3mil ton



Concession: toll-road, clean water and port

and Others

IT Hardware, software, consulting and document solution



Property developer and building management

Properti

\*Source: AI &UT 2019 Annual Report

#### **Share