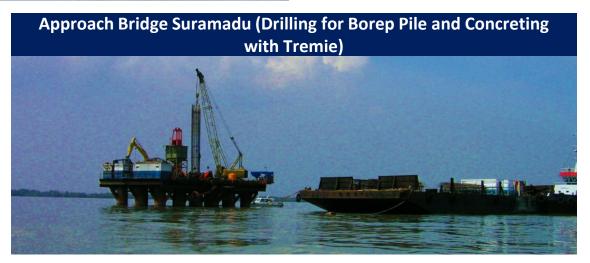

#### **Marine Works**

Approach Bridge Suramadu (Drilling for Bore Pile and Concreting with Tremie)