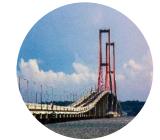

#### **Marine Works**

Approach Bridge Suramadu (Drilling for Bore Pile and Concreting with Tremie)