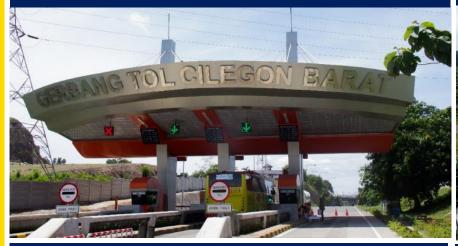

#### Construction of Toll Gate, Cilegon Barat

Construction off Toll Gate and Building Kertosono – Mojokerto Toll Road

Construction of Additional Transaction Line, Balaraja Timur

Construction off Toll Gate and Building Kertosono – Mojokerto Toll Road