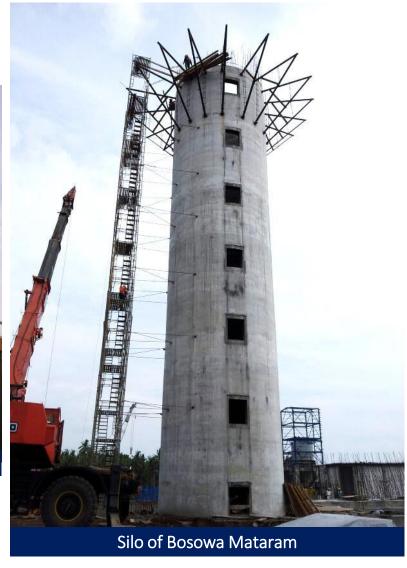

#### **Project Portfolio: Civil & Infrastructure**

- Tanjung Priok Access Road (phase II), Jakarta 1.
- 2.
- 3. Silo, Packer, and Pen Building of PT Semen Indonesia, East Kalimantan
- Port and packing plant, Pontianak 4.
- 5. Silo of PT Semen Indonesia Tuban II and IV, East Java
- 6. Silo of Semen Banjarmasin, South Kalimantan
- 7. Silo of Bosowa Mataram, West Nusa Tenggara
- 8. Silo of PT Semen Gresik Banyuwangi, East Java
- 9. BP Conveyor 604, East Java
- Foundation construction of PT Semen Gresik, East Java 10.
- Tanjung Jati B Power Plant expansion project (2 x 660 MW), units 304, Central Java
- 12. Construction of toll gate and transaction line, Balaraja Timur and Cilegon Barat, Banten