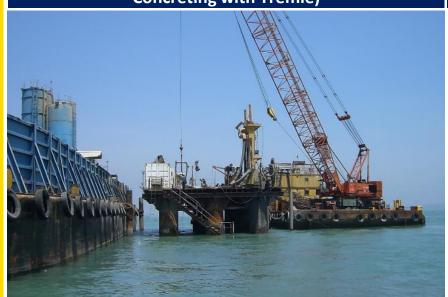

#### **Marine Works**

Approach Bridge Suramadu (Drilling for Bore Pile and Concreting with Tremie)