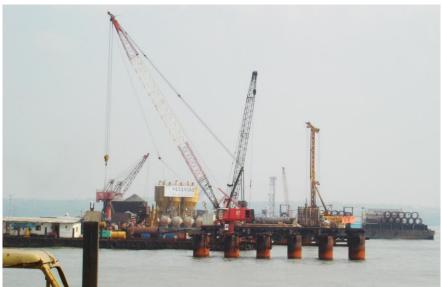

#### **Marine Works**

Approach Bridge Suramadu (Drilling for Bore Pile and Concreting with Tremie)