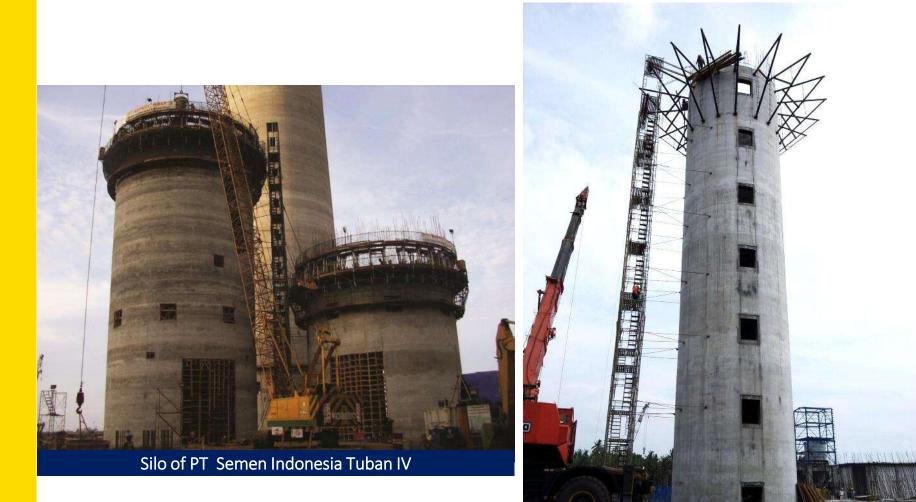

### **Slipforming & Formwork System**

Silo of Bosowa Mataram

### **Project Portfolio: Civil & Infrastructure**

- 1. Tanjung Priok Access Road (phase II), Jakarta
- 2. Blending silo of PT Semen Gresik Rembang, Central Java
- 3. Silo, Packer, and Pen Building of PT Semen Indonesia, East Kalimantan
- 4. Port and packing plant, Pontianak
- 5. Silo of PT Semen Indonesia Tuban II and IV, East Java
- 6. Silo of Semen Banjarmasin, South Kalimantan
- 7. Silo of Bosowa Mataram, West Nusa Tenggara
- 8. Silo of PT Semen Gresik Banyuwangi, East Java
- 9. BP Conveyor 604, East Java
- 10. Foundation construction of PT Semen Gresik, East Java
- Tanjung Jati B Power Plant expansion project (2 x 660 MW), units 304, Central Java