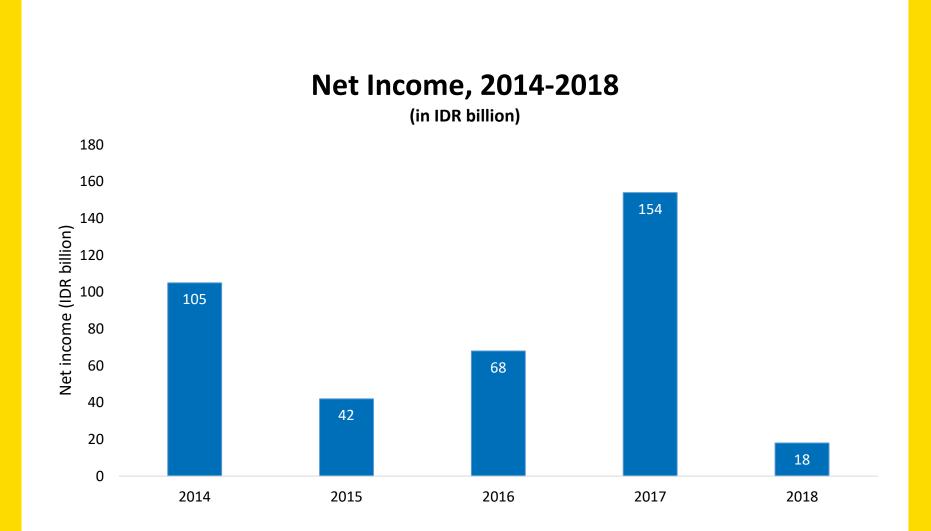

#### Net Income, FY 2014-2018

### **Financial Highlights, FY 2014-2018**

| In IDR million               | 2014      | 2015      | 2016      | 2017      | 2018      |
|------------------------------|-----------|-----------|-----------|-----------|-----------|
| Net revenue                  | 1,350,908 | 1,356,868 | 1,794,002 | 3,026,989 | 3,725,296 |
| Gross profit                 | 248,939   | 224,374   | 279,639   | 465,900   | 699,287   |
| Gross profit margin          | 18.4%     | 16.5%     | 15.6%     | 15.4%     | 18.8%     |
| Operating profit             | 176,710   | 130,915   | 182,096   | 310,722   | 497,768   |
| Operating profit margin      | 13.1%     | 9.6%      | 10.2%     | 10.3 %    | 13.4%     |
| Net income                   | 104,690   | 41,917    | 68,329    | 154,245   | 18,285    |
| Net income/share (full amt.) | 209       | 84        | 111       | 220       | 26        |
| Total assets                 | 1,473,649 | 1,929,498 | 2,503,171 | 5,306,479 | 8,936,391 |
| Total equity                 | 645,117   | 664,859   | 1,301,225 | 1,437,127 | 1,426,793 |