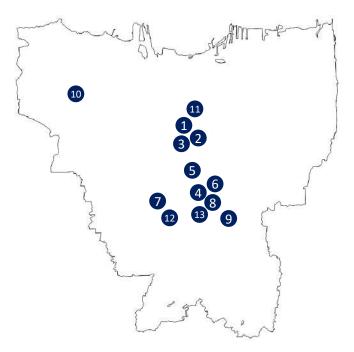

### **Project Portfolio: Structural Projects**

- 1. Indonesia 1, Jakarta
- 2. Millenium Centennial Tower, Jakarta
- 3. Thamrin Nine, Jakarta
- District 8 Mixed-Use and Langham Tower Development, Jakarta
- 5. Equity Tower, Jakarta
- 6. Kota Kasablanka (phase I- 2 II), Jakarta 2
- 7. Gandaria City, Jakarta
- 8. Pacific Place, Jakarta
- 9. New British Embassy, Jakarta
- 10. West Vista Apartment, Jakarta
- 11. Hotel Harris and Yello, Jakarta
- 12. Pakubuwono Signature and Pakubuwono House, Jakarta
- Residence 8 @ Senopati
  Office and Apartment,
  Jakarta
- 14. Astra Business Centre, Tangerang
- 15. BG Junction Supermall Pakuwon, Surabaya

- 16. Supermall PTC Pakuwon Indah, Surabaya
- 17. Sun Plaza, Medan
- 18. Tunjungan Plaza IV, Surabaya
- 19. Artotel Sanur, Bali
- 20. TS Suites Hotel and Mall Town Square, Bali
- 21. Alila Seminyak Resort, Bali
- 22. Grand Mansion Borobudur, Jakarta.