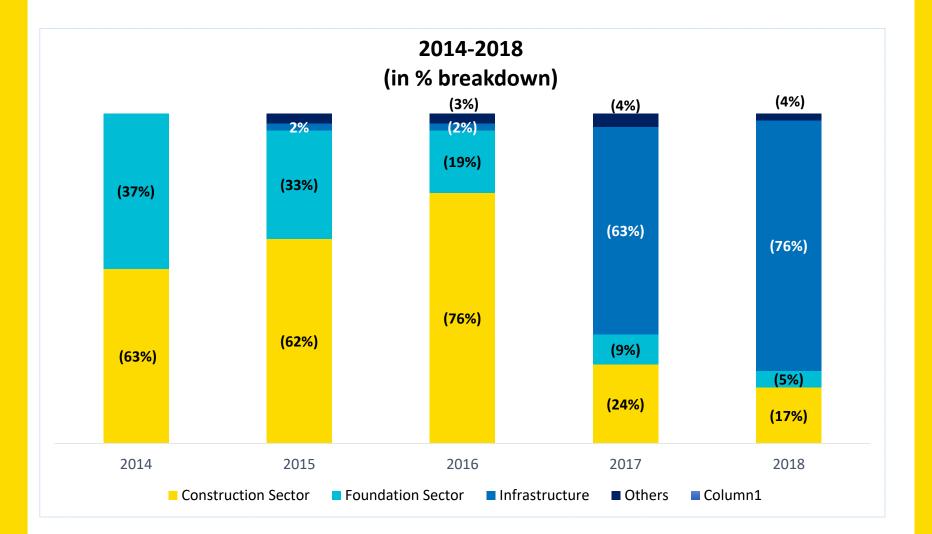

- 14. Construction work for additional rows of Manyaran-Jatingaleh toll road, Central Java
- 15. Construction of Semarang-Solo toll road (phase I), Semarang-Bawen row (sect. II), Central Java
- 16. Terbanggi Besar-Kayu Agung Toll Road, Lampung
- 17. Bakaheuni Sidomulyo toll road, Lampung.



### **Current Project Portfolio: Demolition Projects**

- 1. CIMB Niaga & Sequis Office Building, Jakarta
- 2. International Financial Center Tower II Car Park, Jakarta



### **Current Project Portfolio: MEP Projects**

- 1. Mixed–Use Development Indonesia 1, Jakarta
- Jakarta MRT Project 4 stations (Bundaran Senayan, Istora Senayan, Bendungan Hilir and Setiabudi)
- 3. Hotel Harris & Yello, Jakarta
- 4. Bintan Residence



4

## **Financial Highlights**



### Annual Revenue by Sector, FY 2014-2018



#### Net Income, FY 2014-2018



### **Financial Highlights, FY 2014-2018**

| In IDR million               | 2014      | 2015      | 2016      | 2017      | 2018      |
|------------------------------|-----------|-----------|-----------|-----------|-----------|
| Net revenue                  | 1,350,908 | 1,356,868 | 1,794,002 | 3,026,989 | 3,725,296 |
| Gross profit                 | 248,939   | 224,374   | 279,639   | 465,900   | 699,287   |
| Gross profit margin          | 18.4%     | 16.5%     | 15.6%     | 15.4%     | 18.8%     |
| Operating profit             | 176,710   | 130,915   | 182,096   | 310,722   | 497,768   |
| Operating profit margin      | 13.1%     | 9.6%      | 10.2%     | 10.3 %    | 13.4%     |
| Net income                   | 104,690   | 41,917    | 68,329    | 1