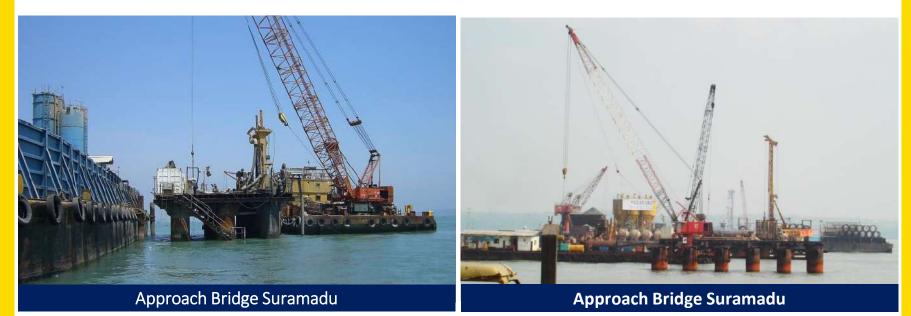

### **Marine Works**

### **Project Portfolio: Foundation Projects**

- 1. Indonesia 1, Jakarta
- 2. Millenium Centennial Tower, 2 Jakarta
- 3. Taman Anggrek Residences, Jakarta
- 4. Mangkuluhur City, Jakarta
- 5. SBCD Lot 10, Jakarta
- 6. Thamrin Nine (phase I-II), Jakarta
- 7. St. Regis, Jakarta
- 8. Bahana Office Tower, Jakarta
- 9. District 8 Senopati, Jakarta
- 10. Sahid Sudirman Center, Jakarta
- 11. Botanica Residences, Jakarta
- Pakubuwono House, Pakubuwono Signature, and Pakubuwono House, Jakarta
- 13. Ciputra World, Jakarta
- 14. Gandaria City, Jakarta
- 15. Pacific Place, Jakarta
- 16. Plaza Sudirman, Jakarta
- 17. Pasar Tanah Abang (blocks A and B), Jakarta
- Estella Residential Development Project, Ho Chi Minh City, Vietnam
- 19. Approach bridge of Suramadu Bridge, East Java