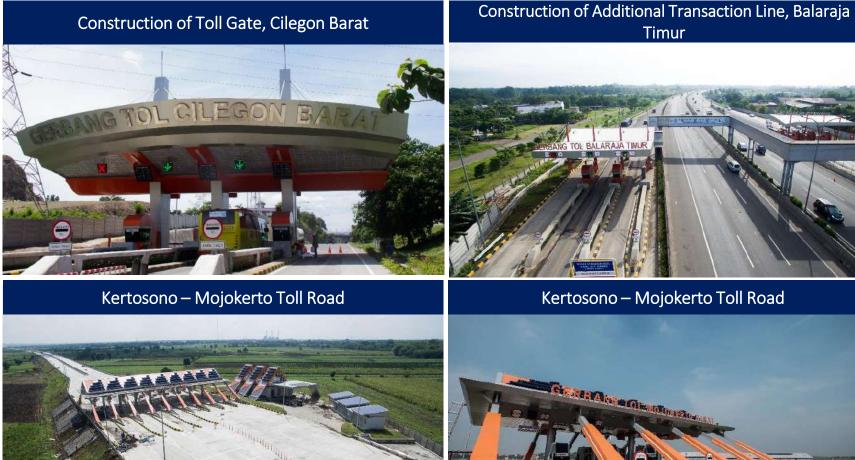

#### **Infrastructure Works**

Kertosono – Mojokerto Toll Road

- 12. Construction of toll gate and transaction line, Balaraja Timur and Cilegon Barat, Banten
- 13. Construction of toll gate and office building of Kertosono-Mojokerto toll road, East Java
- 14. Construction work for additional rows of Manyaran-Jatingaleh toll road, Central Java
- 15. Construction of Semarang-Solo toll road (phase I), Semarang-Bawen row (sect. II), Central Java
- 16. Terbanggi Besar-Kayu Agung Toll Road, Lampung
- 17. Bakaheuni Sidomulyo toll road, Lampung.