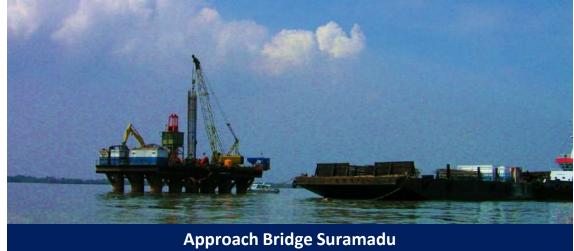

### **Marine Works**

### **Project Portfolio: Foundation Projects**

- 1. Indonesia 1, Jakarta
- 2. Millenium Centennial Tower, 2 Jakarta
- 3. Taman Anggrek Residences, Jakarta
- 4. Mangkuluhur City, Jakarta
- 5. SBCD Lot 10, Jakarta
- 6. Thamrin Nine (phase I-II), Jakarta
- 7. St. Regis, Jakarta
- 8. Bahana Office Tower, Jakarta
- 9. District 8 Senopati, Jakarta
- 10. Sahid Sudirman Center, Jakarta
- 11. Botanica Residences, Jakarta
- Pakubuwono House, Pakubuwono Signature, and Pakubuwono House, Jakarta
- 13. Ciputra World, Jakarta
- 14. Gandaria City, Jakarta
- 15. Pacific Place, Jakarta
- 16. Plaza Sudirman, Jakarta
- 17. Pasar Tanah Abang (blocks A and B), Jakarta
- Estella Residential Development Project, Ho Chi Minh City, Vietnam
- 19. Approach bridge of Suramadu Bridge, East Java