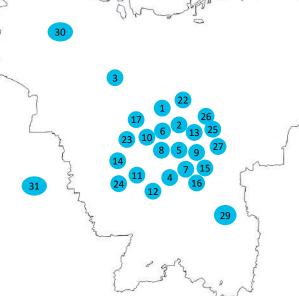

### **Project Portfolio: Foundation Projects**

- 1. Indonesia 1, Jakarta
- 2. Millenium Centennial Tower, 2 Jakarta
- 3. Taman Anggrek Residences, Jakarta
- 4. Mangkuluhur City, Jakarta
- 5. SBCD Lot 10, Jakarta
- 6. Thamrin Nine (phase I-II), Jakarta
- 7. St. Regis, Jakarta
- 8. Bahana Office Tower, Jakarta
- 9. District 8 Senopati, Jakarta
- 10. Sahid Sudirman Center, Jakarta
- 11. Botanica Residences, Jakarta
- Pakubuwono House, Pakubuwono Signature, and Pakubuwono House, Jakarta
- 13. Ciputra World, Jakarta
- 14. Gandaria City, Jakarta
- 15. Pacific Place, Jakarta
- 16. Plaza Sudirman, Jakarta
- 17. Pasar Tanah Abang (blocks A and B), Jakarta
- Estella Residential Development Project, Ho Chi Minh City, Vietnam
- 19. Approach bridge of Suramadu Bridge, East Java

- 20. Plaza Ambarukmo, Yogyakarta
- 21. Soil Improvement Work (Central Java Project), Batang
- 22. Mixed-use Development Kebon Sirih, Jakarta
- 23. Menara Tendean
- 24. Bored Pile Toll Depok -Antasari
- 25. LRT Cawang Bekasi Timur
- 26. LRT Cawang Dukuh Atas
- 27. LRT Cawang Cibubur
- 28. PLTU Jepara Bored Pile
- 29. Graha Pertamina
- 30. Pelayanan Kesehatan Penerbangan
- Tol JORR II, Ruas Kunciran Serpong