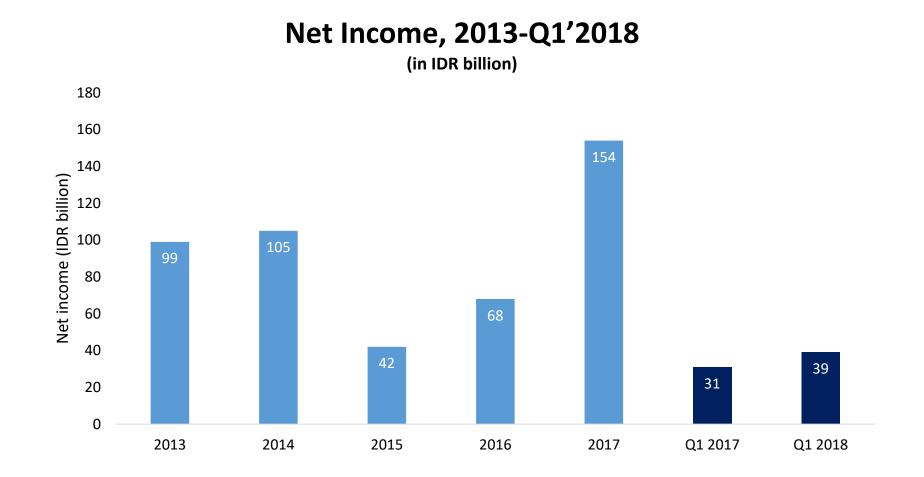

## Financial Highlights, 2013–Q1'2018

| In IDR million               | 2013      | 2014      | 2015      | 2016      | 2017      | Q1′2017   | Q1′2018   |
|------------------------------|-----------|-----------|-----------|-----------|-----------|-----------|-----------|
| Net revenue                  | 1,014,502 | 1,350,908 | 1,356,868 | 1,794,002 | 3,026,989 | 506,221   | 733,726   |
| Gross profit                 | 207,686   | 248,939   | 224,374   | 279,639   | 465,900   | 78,244    | 145,110   |
| Gross profit margin          | 20.5%     | 18.4%     | 16.5%     | 15.6%     | 15.4%     | 15.4%     | 19.8%     |
| Operating profit             | 152,919   | 176,710   | 130,915   | 182,096   | 310,722   | 51,759    | 97,003    |
| Operating profit<br>margin   | 15.1%     | 13.1%     | 9.6%      | 10.2%     | 10.3%     | 10.2%     | 13.2%     |
| Net income                   | 99,358    | 104,690   | 41,917    | 68,329    | 154,245   | 30,617    | 38,927    |
| Net income/share (full amt.) | 199       | 209       | 84        | 111       | 220       | 44        | 56        |
| Total assets                 | 1,298,358 | 1,473,649 | 1,929,498 | 2,503,171 | 5,306,479 | 2,798,186 | 6,234,457 |
| Total equity                 | 560,443   | 645,117   | 664,859   | 1,301,225 | 1,437,127 | 1,331,546 | 1,475,758 |