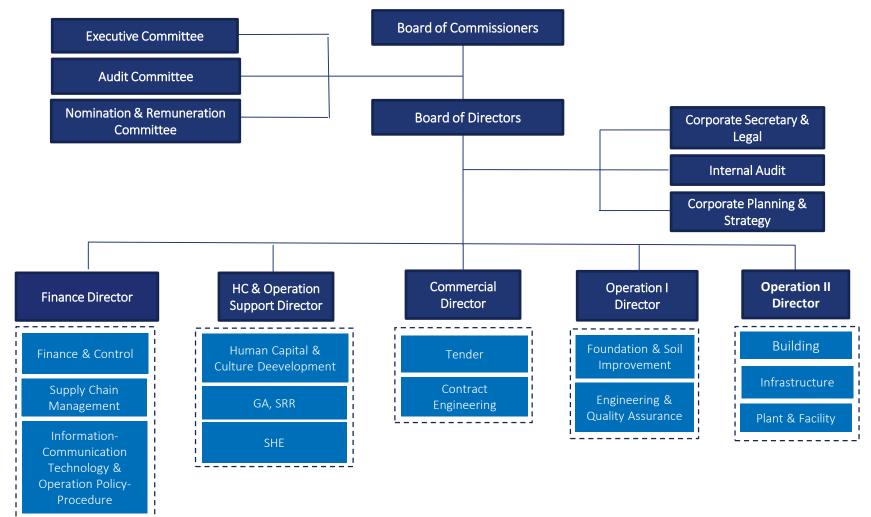

truct deepest bored piling works (Indonesia 1 Project 92m, 7 basements)
    - Develop competences in toll-road related projects (Astra Group Project)

## Part of Indonesia's Largest Business Group



\*PT Astra International Tbk is publicly listed company in Indonesia with Rp336 Trillion market capitalization \*PT United Tractors Tbk is publicly listed company in Indonesia with Rp132 Trillion market capitalization \*PT Acset Indonusa Tbk is publicly listed company in Indonesia with Rp1,7 Trillion market capitalization

### **Shareholding Structure**





## **On-Going Projects**





### Management

Commissioner

ACSET is managed by a dedicated professional, experienced team.



As of AGMS 2017 decision, 11 April 2018

Performance Update Q1 2018

Director

## **Organizational Structure**



As of 12 April 2018



## **Business Profile & Operations**



Performance Update Q1 2018

 $\square$ 

## **Areas of Expertise**

Ε

х

Ρ

F

R

т

S



13

### **Demolition Works**

CIMB Niaga & Sequis Office Building, Jakarta





## **Bored Piling & Diaphragm Wall**



Indonesia 1 Project



## **General Building Works**





## **Infrastructure Works**

Construction of Toll Gate, Cilegon Barat



### Kertosono – Mojokerto Toll Road

### Construction of Additional Transaction Line, Balaraja Timur



### Jakarta-Cikampek II Elevated Toll-Road







## Infrastructure Works (2)



Tanjung Jati Power Plant Unit 3 & 4



JORR II Toll-Road: Kunciran-Serpong Toll Road



Tanjung Jati Power Plant Unit 3 & 4



### Marine Works



### Approach Bridge Suramadu



### Approach Bridge Suramadu