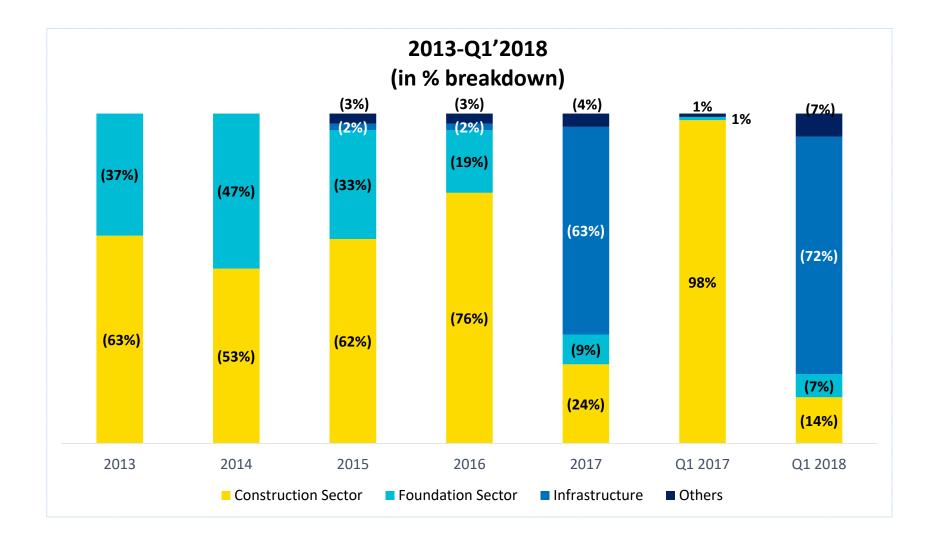

## Annual Revenue by Sector, 2013-Q1'2018

## Financial Highlights, 2013–Q1'2018

| In IDR million               | 2013      | 2014      | 2015      | 2016      | 2017      | Q1′2017   | Q1′2018   |
|------------------------------|-----------|-----------|-----------|-----------|-----------|-----------|-----------|
| Net revenue                  | 1,014,502 | 1,350,908 | 1,356,868 | 1,794,002 | 3,026,989 | 506,221   | 733,726   |
| Gross profit                 | 207,686   | 248,939   | 224,374   | 279,639   | 465,900   | 78,244    | 145,110   |
| Gross profit margin          | 20.5%     | 18.4%     | 16.5%     | 15.6%     | 15.4%     | 15.4%     | 19.8%     |
| Operating profit             | 152,919   | 176,710   | 130,915   | 182,096   | 310,722   | 51,759    | 97,003    |
| Operating profit<br>margin   | 15.1%     | 13.1%     | 9.6%      | 10.2%     | 10.3%     | 10.2%     | 13.2%     |
| Net income                   | 99,358    | 104,690   | 41,917    | 68,329    | 154,245   | 30,617    | 38,927    |
| Net income/share (full amt.) | 199       | 209       | 84        | 111       | 220       | 44        | 56        |
| Total assets                 | 1,298,358 | 1,473,649 | 1,929,498 | 2,503,171 | 5,306,479 | 2,798,186 | 6,234,457 |
| Total equity                 | 560,443   | 645,117   | 664,859   | 1,301,225 | 1,437,127 | 1,331,546 | 1,475,758 |