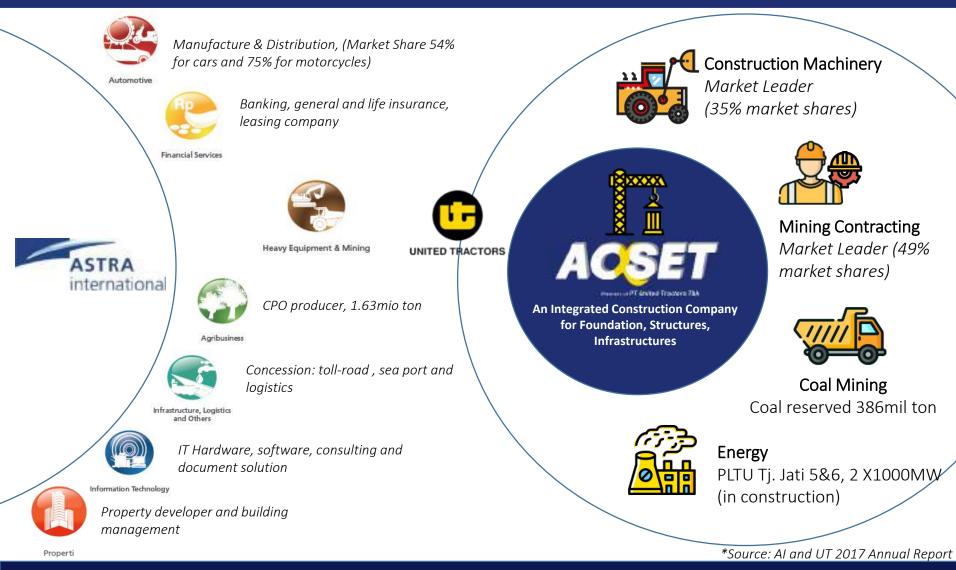

## 2017

Trusted to construct crucial infrastructure work (Jakarta-Cikampek II Elevated Toll Road), LRT for Cawang – Dukuh Atas Section & JORR II Toll Road: Kunciran – Serpong Section

#### **2011** ISO 9001, OHSAS 18001 & ISO 14001 Certified

### 2013

Company's Initial Public Offering (listed Company in Indonesia) and develop competences in civil works for silo (the largest: Silo Gresik Tuban IV)

#### 2015

- Develop competences in high rise controlled demolition (26 floors & 18 floors)
- Trusted to construct the highest building (Thamrin 9 project, 72 floors, 6 basements)
  - Trusted to construct deepest bored piling works (Indonesia 1 Project 92m, 7 basements)
    - Develop competences in toll-road related projects (Astra Group Project)

## Part of Indonesia's Largest Business Group



\*PT Astra International Tbk is publicly listed company in Indonesia with Rp336 Trillion market capitalization \*PT United Tractors Tbk is publicly listed company in Indonesia with Rp132 Trillion market capitalization \*PT Acset Indonusa Tbk is publicly listed company in Indonesia with Rp1,7 Trillion market capitalization

### **Shareholding Structure**





## **On-Going Projects**





### Management

Commissioner

ACSET is managed by a dedicated professional, experienced team.



As of AGMS 2017 decision, 11 April 2018

Performance Update Q1 2018

Director

## **Organizational Structure**



As of 12 April 2018



## **Business Profile & Operations**



Performance Update Q1 2018

 $\square$ 

## **Areas of Expertise**

Ε

х

Ρ

F

R

т

S



13

### **Demolition Works**

CIMB Niaga &