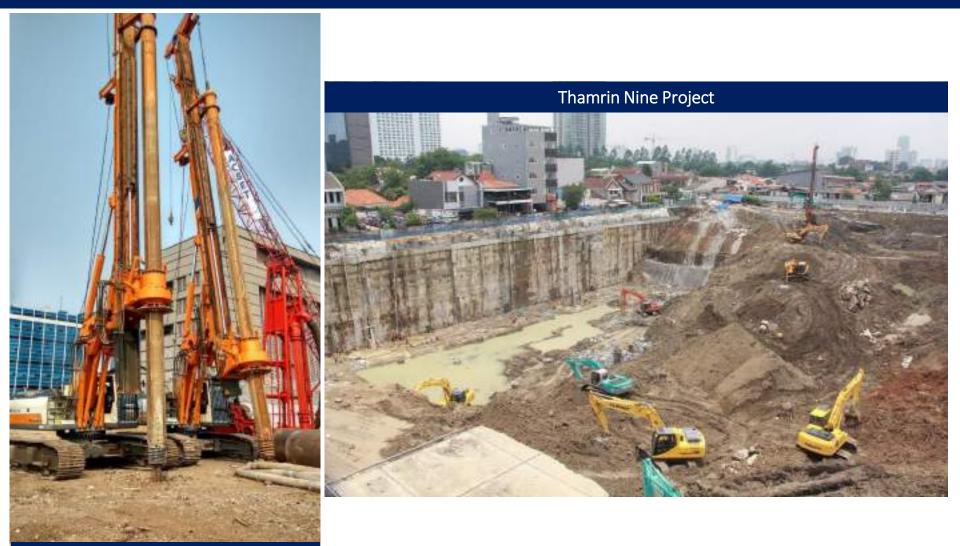

#### 2015

- Develop competences in high rise controlled demolition (26 floors & 18 floors)
- Trusted to construct the highest building (Thamrin 9 project, 72 floors, 6 basements)
  - Trusted to construct deepest bored piling works (Indonesia 1 Project 92m, 7 basements)
    - Develop competences in toll-road related projects (Astra Group Project)

## **Current Project Portfolio: Foundation Projects**

- Indonesia 1, Jakarta 1.
- 2. Millenium Centennial Tower, Jakarta
- 3. Taman Anggrek Residences, Jakarta
- Mangkuluhur City, Jakarta 4.
- SBCD Lot 10, Jakarta 5.
- Thamrin Nine (phase I-II), Jakarta 23. Menara Tendean 6.
- 7. St. Regis, Jakarta
- 8. Bahana Office Tower, Jakarta
- District 8 Senopati, Jakarta 9.
- Sahid Sudirman Center, Jakarta 10.
- 11. Botanica Residences, Jakarta
- 12. Pakubuwono House, Pakubuwono 28. LRT Cawang Cibubur Signature, and Pakubuwono House, Jakarta
- Ciputra World, Jakarta 13.
- 14. Gandaria City, Jakarta
- 15. Pacific Place, Jakarta
- 16. Plaza Sudirman, Jakarta
- 17. Pasar Tanah Abang (blocks A and B), Jakarta
- 18. Estella Residential Development Project, Ho Chi Minh City, Vietnam