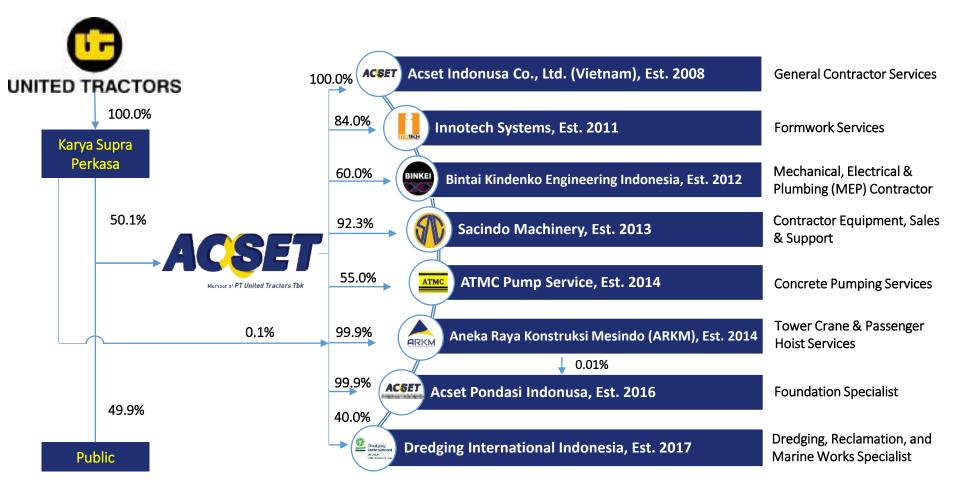

r silo (the largest: Silo Gresik Tuban IV)

#### 2015

- Develop competences in high rise controlled demolition (26 floors & 18 floors)
- Trusted to construct the highest building (Thamrin 9 project, 72 floors, 6 basements)
  - Trusted to construct deepest bored piling works (Indonesia 1 Project 92m, 7 basements)
    - Develop competences in toll-road related projects (Astra Group Project)

## Part of Indonesia's Largest Business Group



\*PT Astra International Tbk is publicly listed company in Indonesia with Rp336 Trillion market capitalization \*PT United Tractors Tbk is publicly listed company in Indonesia with Rp132 Trillion market capitalization \*PT Acset Indonusa Tbk is publicly listed company in Indonesia with Rp1,7 Trillion market capitalization

### **Shareholding Structure**





## **On-Going Projects**





### Management

Commissioner

ACSET is managed by a dedicated professional, experienced team.



As of AGMS 2017 decision, 11 April 2018

Performance Update Q1 2018

Director

## **Organizational Structure**



As of 12 April 2018



## **Business Profile & Operations**



Performance Update Q1 2018

 $\square$ 

## **Areas of Expertise**

Ε

х

Ρ

F

R

т

S



13

### **Demolition Works**

CIMB Niaga & Sequis Office Building, Jakarta





## **Bored Piling & Diaphragm Wall**



Indonesia 1 Project



## **General Building Works**





## **Infrastructure Works**

Construction of Toll Gate, Cilegon Barat



### Kertosono – Mojokerto Toll Road

### Construction of Additional Transaction Line, Balaraja Timur



### Jakarta-Cikampek II Elevated Toll-Road