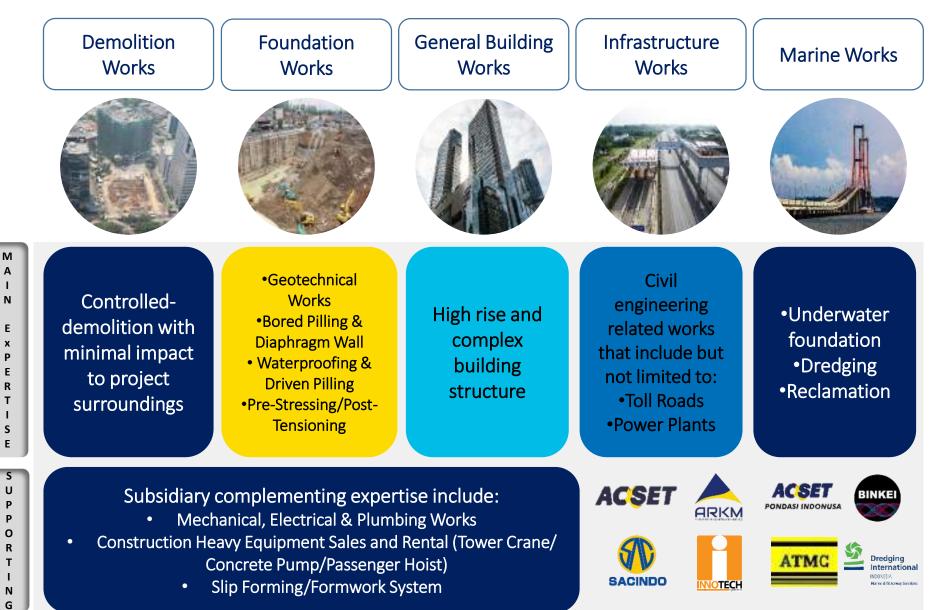

Part of Indonesia's Largest Business Group



\*PT Astra International Tbk is publicly listed company in Indonesia with Rp336 Trillion market capitalization \*PT United Tractors Tbk is publicly listed company in Indonesia with Rp132 Trillion market capitalization \*PT Acset Indonusa Tbk is publicly listed company in Indonesia with Rp1,7 Trillion market capitalization

### **Shareholding Structure**





## **On-Going Projects**





### Management

Commissioner

ACSET is managed by a dedicated professional, experienced team.



As of AGMS 2017 decision, 11 April 2018

Performance Update Q1 2018

Director

## **Organizational Structure**



As of 12 April 2018



## **Business Profile & Operations**



Performance Update Q1 2018

 $\square$ 

## **Areas of Expertise**

Ε

х

Ρ

F

R

т

S



13

### **Demolition Works**

CIMB Niaga & Sequis Office Building, Jakarta





## **Bored Piling & Diaphragm Wall**



Indonesia 1 Project



## **General Building Works**





## **Infrastructure Works**

Construction of Toll Gate, Cilegon Barat



### Kertosono – Mojokerto Toll Road

### Construction of Additional Transaction Line, Balaraja Timur



### Jakarta-Cikampek II Elevated Toll-Road







## Infrastructure Works (2)



Tanjung Jati Power Plant Unit 3 & 4



JORR II Toll-Road: Kunciran-Serpong Toll Road



Tanjung Jati Power Plant Unit 3 & 4



### Marine Works



### Approach Bridge Suramadu



### Approach Bridge Suramadu



## **Slipforming & Formwork System**



### Silo of Bosowa Mataram



## **Current Project Portfolio: Foundation Projects**

- Indonesia 1, Jakarta 1.