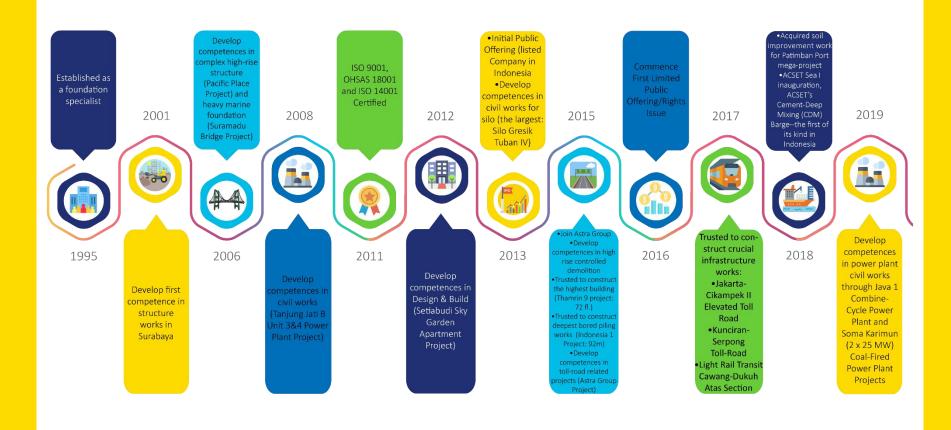

#### **Major Milestones**

#### Indonesia's Leading Integrated Construction Company

**PT Acset Indonusa Tbk** ("ACSET") is an integrated construction company, providing technical and construction services in foundation, building, civil engineering, infrastructure and ground engineering specialist works.

ACSET is one of the few construction groups in Indonesia with the capability to provide services that spans across the entire value chain, and even been able to diversify ACSET's business lines in high-rise controlled-demolition business and infrastructure-related works.

Our niche is in our capability to integrate the specialist works and general construction works effectively to produce the most efficient and cost effective construction; and this differentiates us from others.