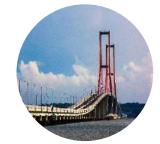

#### **Marine Works**

Approach Bridge Suramadu (Drilling for Bore Pile and Concreting with Tremie)