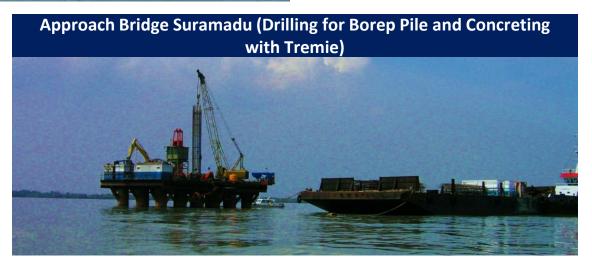

#### **Marine Works**

Approach Bridge Suramadu (Drilling for Bore Pile and Concreting with Tremie)