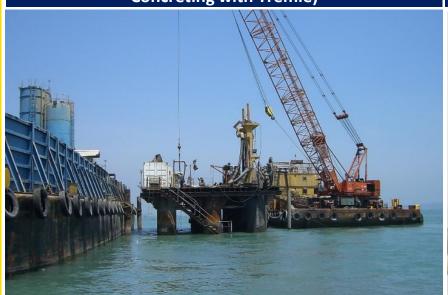

#### **Marine Works**

Approach Bridge Suramadu (Drilling for Bore Pile and Concreting with Tremie)