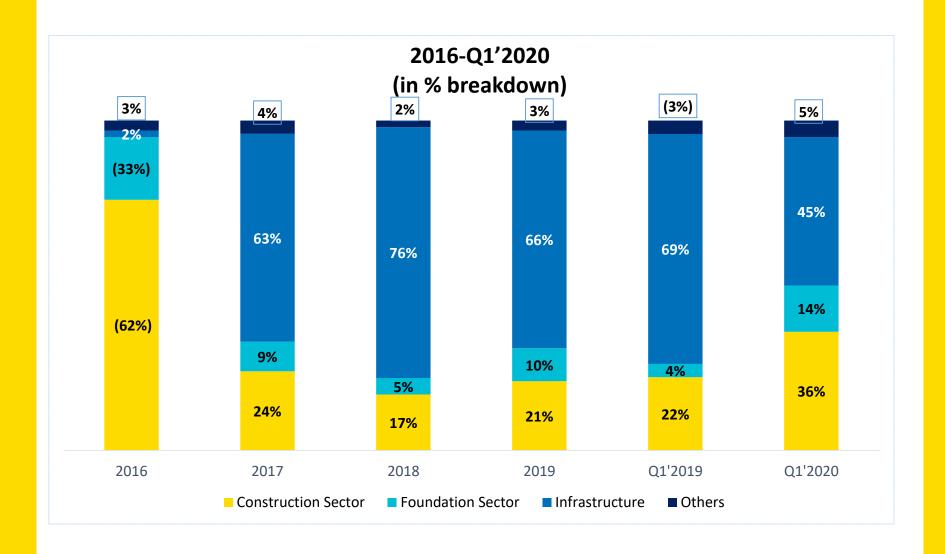

## Annual Revenue by Sector, 2016 - Q1'2020

## Financial Highlights, 2016 – Q1'2020

| in IDR Million               | 2016      | 2017      | 2018      | 2019        | Q1'2019   | Q1'2020   |
|------------------------------|-----------|-----------|-----------|-------------|-----------|-----------|
| Net Revenue                  | 1,794,002 | 3,026,989 | 3,725,296 | 3,947,173   | 806,673   | 477,610   |
| Gross Profit                 | 279,639   | 465,900   | 699,287   | (99,808)    | 99,140    | (12,829)  |
| Gross Profit Margin          | 15.6%     | 15.4%     | 18.8%     | -2.5%       | 12.3%     | -2.7%     |
| Operating Profit             | 182,096   | 310,722   | 497,768   | (430,375)   | 50,690    | (53,276)  |
| Operating Profit Margin      | 10.2%     | 10.3%     | 13.4%     | -10.9%      | 6.3%      | -11.2%    |
| Net Income                   | 68,329    | 154,245   | 18,285    | (1,136,236) | (90,696)  | (124,444) |
| Net income/share (full amt.) | 111       | 220       | 238       | (140)       | (130)     | (178)     |
| Total Assets                 | 2,503,171 | 5,306,479 | 8,936,391 | 10,446,519  | 9,691,300 | 4,695,382 |
| Total Equity                 | 1,301,225 | 1,437,127 | 1,426,793 | 286,476     | 1,336,641 | 166,671   |