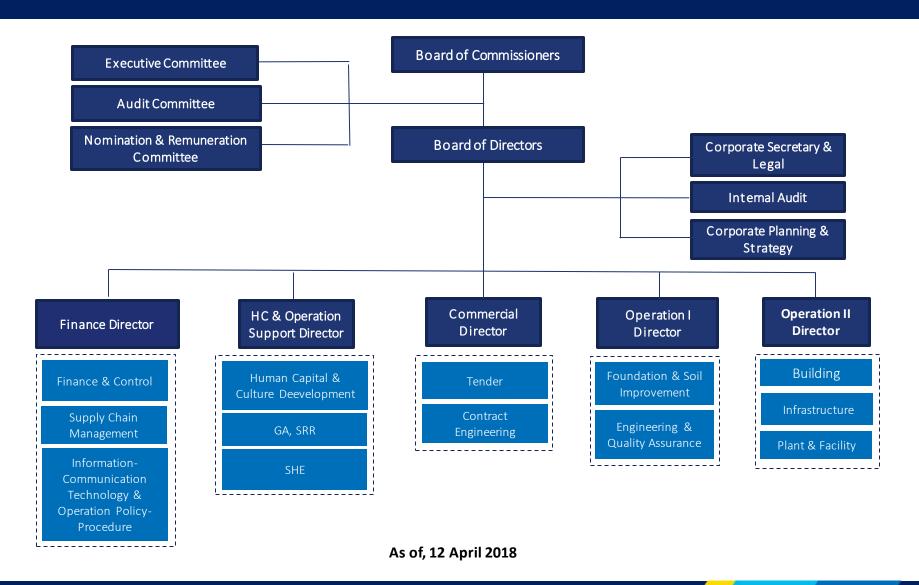

n Indonesia with Rp123 Trillion market capitalization

\*PT Acset Indonusa Tbk is publicly listed company in Indonesia with Rp1,3 Trillion market capitalization

#### **Shareholding Structure**





### **On-Going Projects**





#### Management

ACSET is managed by a dedicated professional, experienced team.

#### **BOARD OF COMMISSIONERS**

#### **BOARD OF DIRECTORS**



**GIDION HASAN**President
Commissioner



JEFFREY GUNADI CHANDRAWIJAYA President Director



YOHANES EKA PRAYUDA Director



IWAN
HADIANTORO
Commissioner



TAN TIAM SENG RONNIE Vice President Director



**ELLYJAWATI** Director



TJANDRAWATI WAAS Independent Commissioner



HILARIUS
ARWANDHI
Director



**DJOKO PRABOWO**Independent
Director

As of AGMS 2017 decision, 11 April 2018



#### **Organizational Structure**









Ε

#### **Areas of Expertise**

Demolition Works Foundation Works General Building Works

Infrastructure Works

**Marine Works** 











Controlleddemolition with minimal impact to project surroundings Works
•Bored Pilling &
Diaphragm Wall
• Waterproofing &
Driven Pilling
•Pre-Stressing/PostTensioning

Geotechnical

High rise and complex building structure

Civil
engineering
related works
that include but
not limited to:
•Toll Roads

Power Plants

- Inter-island bridgesDredging
- Reclamation

Subsidiary complementing expertise include:

- Mechanical, Electrical & Plumbing Works
- Construction Heavy Equipment Sales and Rental (Tower Crane/ Concrete Pump/Passenger Hoist)
  - Slip Forming/Formwork System

















### **Demolition Works**





# **Bored Piling & Diaphragm W