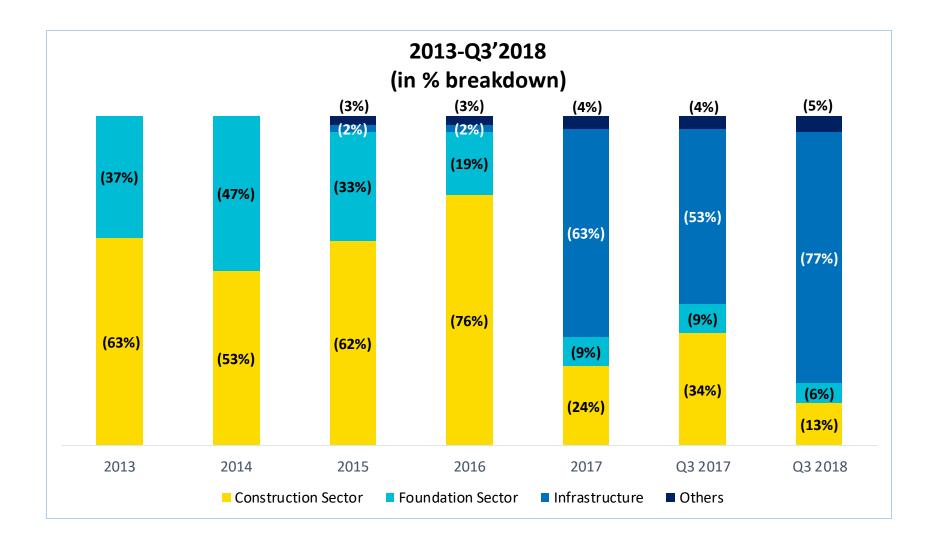

toll road, East Java
- 14. Construction work for additional rows of Manyaran-Jatingaleh toll road, Central Java
- 15. Construction of Semarang-Solo toll road (phase I), Semarang-Bawen row (sect. II), Central Java
- 16. Terbanggi Besar-Kayu Agung Toll Road, Lampung
- 17. LRT Cawang Dukuh Atas
- 18. Rest Area Km 19 B



### **Current Project Portfolio: Demolition Projects**

- 1. CIMB Niaga & Sequis Office Building, Jakarta
- International Financial Center Tower II Car Park, Jakarta





### **Current Project Portfolio: MEP Projects**

4

- 1. Mixed–Use Development Indonesia 1, Jakarta
- Jakarta MRT Project 4 stations (Bundaran Senayan, Istora Senayan, Bendungan Hilir and Setiabudi)
- 3. Hotel Harris & Yello, Jakarta
- 4. Bintan Residence









### Annual Revenue by Sector, 2013-Q3'2018





### Net Income, 2013-Q3'2018





# Financial Highlights, 2013-Q3'2018

| In IDR million               | 2013      | 2014      | 2015      | 2016      | 2017      | Q3'2017   | Q3 '2018  |
|------------------------------|-----------|-----------|-----------|-----------|-----------|-----------|-----------|
| Net revenue                  | 1,014,502 | 1,350,908 | 1,356,868 | 1,794,002 | 3,026,989 | 1,945,104 | 2,733,732 |
| Gross profit                 | 207,686   | 248,939   | 224,374   | 279,639   | 465,900   | 318,900   | 527,504   |
| Gross profit margin          | 20.5%     | 18.4%     | 16.5%     | 15.6%     | 15.4%     | 16.4%     | 19.3%     |
| Operating profit             | 152,919   | 176,710   | 130,915   | 182,096   | 310,722   | 216,759   | 391,523   |
| Operating profit mar