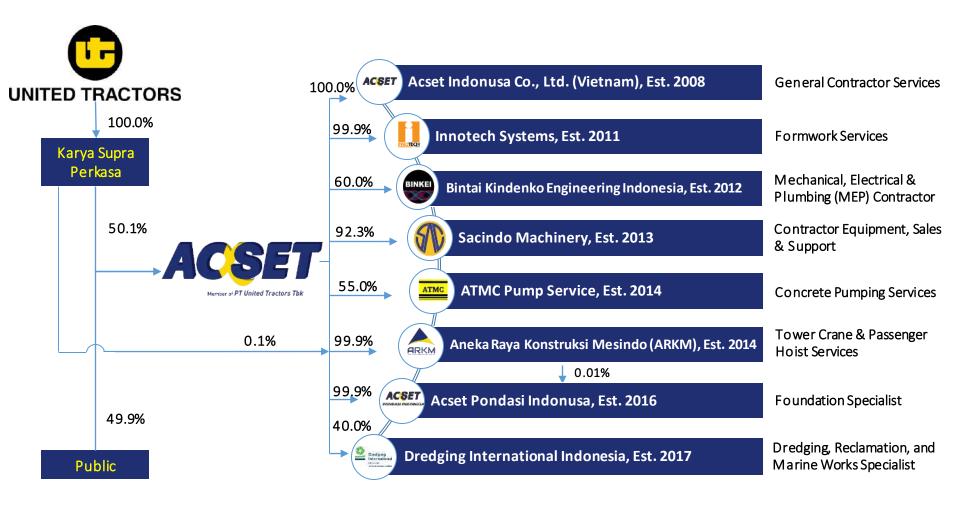

e, software, consulting and document solution



Property developer and building management





Construction Machinery

Market Leader (35% market shares)



**An Integrated Construction Company** for Foundation, Structures, Infrastructures



Mining Contracting Market Leader (49% Market Shares)



**Coal Mining** Coal reserved 386mil ton



Energy

PLTU Tj. Jati 5&6, 2 X1000MW (in construction)

\*Source: AI and UT 2017 Annual Report

\*PT Astra International Tbk is publicly listed company in Indonesia with Rp298 Trillion market capitalization

\*PT United Tractors Tbk is publicly listed company in Indonesia with Rp123 Trillion market capitalization

\*PT Acset Indonusa Tbk is publicly listed company in Indonesia with Rp1,3 Trillion market capitalization

#### **Shareholding Structure**





### **On-Going Projects**





#### Management

ACSET is managed by a dedicated professional, experienced team.

#### **BOARD OF COMMISSIONERS**

#### **BOARD OF DIRECTORS**



**GIDION HASAN**President
Commissioner



JEFFREY GUNADI CHANDRAWIJAYA President Director



YOHANES EKA PRAYUDA Director



IWAN
HADIANTORO
Commissioner



TAN TIAM SENG RONNIE Vice President Director



**ELLYJAWATI** Director



TJANDRAWATI WAAS Independent Commissioner



HILARIUS
ARWANDHI
Director



**DJOKO PRABOWO**Independent
Director

As of AGMS 2017 decision, 11 April 2018



#### **Organizational Structure**









Ε

#### **Areas of Expertise**

Demolition Works Foundation Works General Building Works

Infrastructure Works

**Marine Works** 











Controlleddemolition with minimal impact to pr