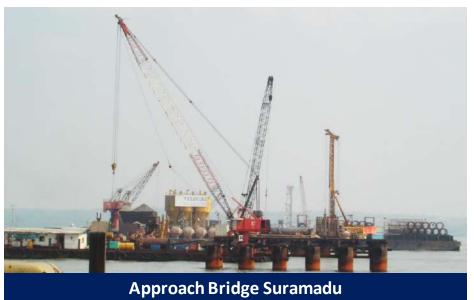

### **Project Portfolio: Foundation Projects**

- Indonesia 1, Jakarta 1.
- 2. Millenium Centennial Tower, Jakarta
- Taman Anggrek Residences, 3. Jakarta
- Mangkuluhur City, Jakarta 4.
- SBCD Lot 10, Jakarta 5.
- 6.
- 7. St. Regis, Jakarta
- 8. Bahana Office Tower, Jakarta
- 9. District 8 Senopati, Jakarta
- Sahid Sudirman Center, Jakarta
- 11. Botanica Residences, Jakarta
- 12. Pakubuwono House, Pakubuwono 30. Pelayanan Kesehatan Signature, and Pakubuwono House, Jakarta
- 13. Ciputra World, Jakarta
- 14. Gandaria City, Jakarta
- 15. Pacific Place, Jakarta
- 16. Plaza Sudirman, Jakarta
- 17. Pasar Tanah Abang (blocks A and B), Jakarta
- 18. Estella Residential Development Project, Ho Chi Minh City, Vietnam
- 19. Approach bridge of Suramadu