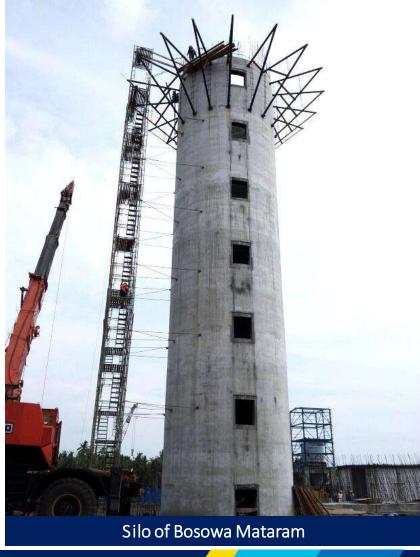

#### Project Portfolio: Civil & Infrastructure

- 1. Tanjung Priok Access Road (phase II), Jakarta
- 2. Blending silo of PT Semen Gresik Rembang, Central Java
- 3. Silo, Packer, and Pen Building of PT Semen Indonesia, East Kalimantan
- 4. Port and packing plant, Pontianak
- 5. Silo of PT Semen Indonesia Tuban II and IV, East Java
- 6. Silo of Semen Banjarmasin, South Kalimantan
- 7. Silo of Bosowa Mataram, West Nusa Tenggara
- 8. Silo of PT Semen Gresik Banyuwangi, East Java
- 9. BP Conveyor 604, East Java
- 10. Foundation construction of PT Semen Gresik, East Java
- 11. Tanjung Jati B Power Plant expansion project (2 x 660 MW), units 304, Central Java