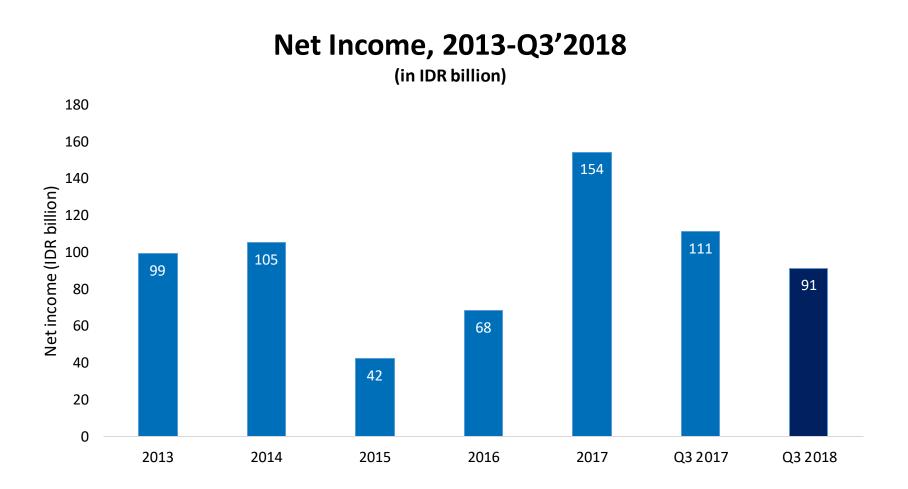

### Net Income, 2013-Q3'2018

# Financial Highlights, 2013-Q3'2018

| In IDR million               | 2013      | 2014      | 2015      | 2016      | 2017      | Q3'2017   | Q3 '2018  |
|------------------------------|-----------|-----------|-----------|-----------|-----------|-----------|-----------|
| Net revenue                  | 1,014,502 | 1,350,908 | 1,356,868 | 1,794,002 | 3,026,989 | 1,945,104 | 2,733,732 |
| Gross profit                 | 207,686   | 248,939   | 224,374   | 279,639   | 465,900   | 318,900   | 527,504   |
| Gross profit margin          | 20.5%     | 18.4%     | 16.5%     | 15.6%     | 15.4%     | 16.4%     | 19.3%     |
| Operating profit             | 152,919   | 176,710   | 130,915   | 182,096   | 310,722   | 216,759   | 391,523   |
| Operating profit margin      | 15.1%     | 13.1%     | 9.6%      | 10.2%     | 10.3 %    | 11.1 %    | 14.3%     |
| Net income                   | 99,358    | 104,690   | 41,917    | 68,329    | 154,245   | 111,275   | 91,238    |
| Net income/share (full amt.) | 199       | 209       | 84        | 111       | 220       | 159       | 130       |
| Total assets                 | 1,298,358 | 1,473,649 | 1,929,498 | 2,503,171 | 5,306,479 | 4,739,560 | 7,853,236 |
| Total equity                 | 560,443   | 645,117   | 664,859   | 1,301,225 | 1,437,127 | 1,397,511 | 1,512,454 |