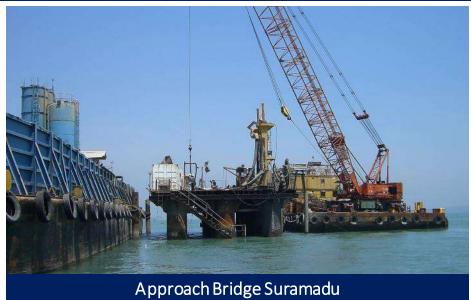

### **Project Portfolio: Foundation Projects**

- Indonesia 1, Jakarta 1.
- 2. Millenium Centennial Tower, Jakarta
- Taman Anggrek Residences, 3. Jakarta
- Mangkuluhur City, Jakarta 4.
- SBCD Lot 10, Jakarta 5.
- 6.
- 7. St. Regis, Jakarta
- 8. Bahana Office Tower, Jakarta
- 9. District 8 Senopati, Jakarta
- Sahid Sudirman Center, Jakarta
- 11. Botanica Residences, Jakarta
- 12. Pakubuwono House, Pakubuwono 30. Pelayanan Kesehatan Signature, and Pakubuwono House, Jakarta
- 13. Ciputra World, Jakarta
- 14. Gandaria City, Jakarta
- 15. Pacific Place, Jakarta
- 16. Plaza Sudirman, Jakarta
- 17. Pasar Tanah Abang (blocks A and B), Jakarta
- 18. Estella Residential Development Project, Ho Chi Minh City, Vietnam
- 19. Approach bridge of Suramadu