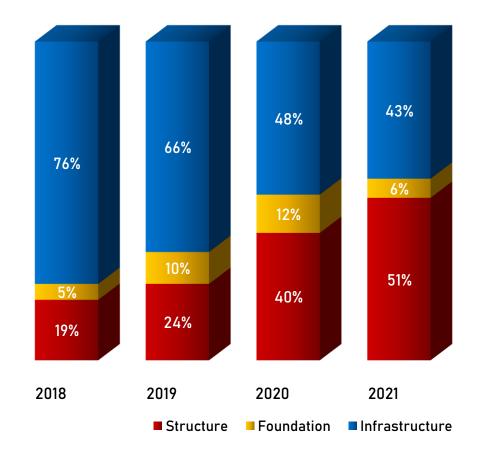

## **Revenue by Sector**

Revenue 2022 by Sector (%)

Revenue 2018-2021 by Sector (%)