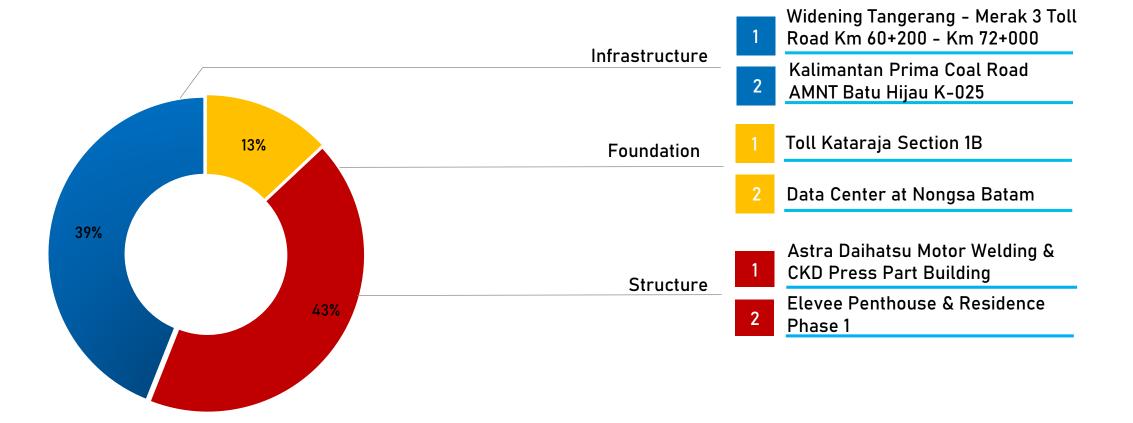

## Remarkable New Contract 2022

### New Contract Booking

- **6 April:** ACSET convenes 2022 AGMS
- 16 June: ACSET received a new contract widening Tangerang – Merak 3 Toll Road KM60+200 – KM72+000
- **13 July:** ACSET received a new contract factory facilities PT Astra Honda Motor
- 2 August: ACSET received a new contract of PT Astra Daihatsu Motor Welding & CKD Press Part Building
- September November: 1<sup>st</sup> Place in Astra Green Company category at the 2022 Corporate Astra Affairs (CAA) Awards