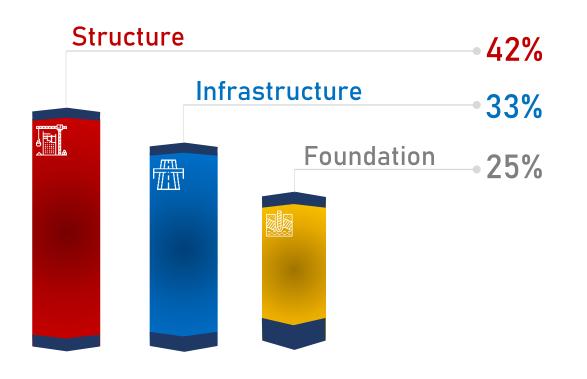

## **Revenue by Sector**

Revenue 2022 by Sector (%)

Revenue 2018-2021 by Sector (%)