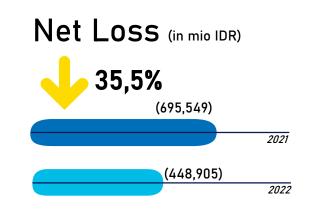

### **Consolidated Statements of Profit and Loss**

|            | in mio IDR                                | 2018      | 2019        | 2020        | 2021      | 2022      |
|------------|-------------------------------------------|-----------|-------------|-------------|-----------|-----------|
| \$         | Net Revenue                               | 3,725,296 | 3,947,173   | 1,204,429   | 1,494,671 | 1,036,870 |
|            | Gross (Loss)/Profit                       | 699,287   | (99,808)    | (295,841)   | (147,687) | (311,947) |
|            | Gross (Loss)/Profit Margin                | 18.8%     | -3.0%       | -24.6%      | -9.9%     | -30,09%   |
| •®•        | Operating (Loss)/Profit                   | 497,768   | (430,375)   | (1,082,033) | (614,272) | (464,514) |
|            | Operating (Loss)/Profit Margin            | 13.4%     | -10.9%      | -89.8%      | -41.1%    | -39.5%    |
| \$         | (Loss)/Profit Before Income Tax           | 24,226    | (1,127,530) | (1,342,279) | (698,951) | (456,013) |
| <b>(5)</b> | Net (Loss)/Profit*                        | 18,285    | (1,136,236) | (1,323,209) | (695,549) | (448,905) |
|            | Net (Loss)/Profit per Share (full amount) | 26        | (1,623)     | (558)       | (82)      | (35)      |