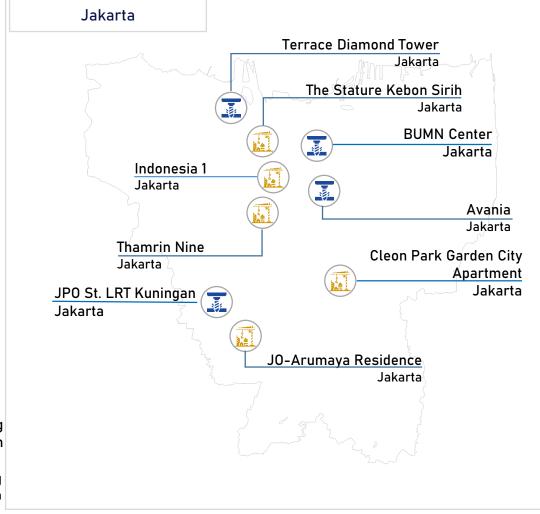

### New Contract Q3 2021

### **Ongoing Projects**

Soma Karimun Coal-Fired Power Plant Kepulauan Riau

Scrap Fill and Overlay (SFO)

Balaraja Barat

Run-Off Pond PLTU Batang

Jawa Tengah

Shore Protection PLTU Batang

Jawa Tengah

Jawa Tengah

Jawa Tengah

Fly Ash Silo PLTU Batang

Jawa Tengah

Jawa Tengah