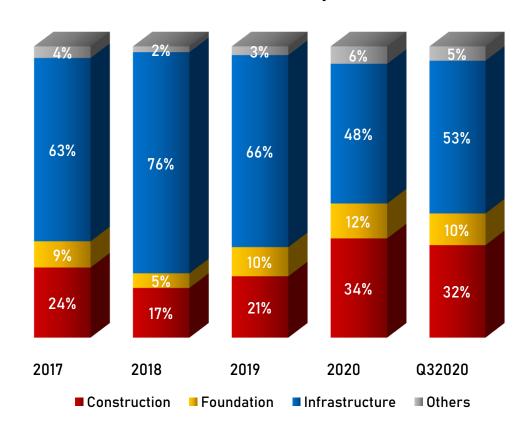

-13.0%     |
|    | Operating (Loss)/Profit                   | 310,722   | 497,768   | (430,375)   | (1,082,033) | (489,087)  | (345,254)  |
|    | Operating (Loss)/Profit Margin            | 10.3%     | 13.4%     | -10.9%      | -89.8%      | -50.9%     | -31.9%     |
| \$ | (Loss)/Profit Before Income Tax           | 156,775   | 24,226    | (1,127,530) | (1,342,279) | (754,067)  | (393,779)  |
|    | Net (Loss)/Profit*                        | 154,245   | 18,285    | (1,136,236) | (1,323,209) | (753,381)  | (385,815)  |
|    | Net (Loss)/Profit per Share (full amount) | 220       | 26        | (1,623)     | (558)       | (564)      | (60)       |

<sup>\*(</sup>Loss)/Profit After Tax Attributable to Owners of the Parent





### Revenue by Sector



### Revenue 2017-2021 by Sector (%)





## Operational Highlights



### New Contract Q3 2021



### **Ongoing Projects**

Soma Karimun Coal-Fired Power Plant Kepulauan Riau

Scrap Fill and Overlay (SFO)

Balaraja Barat

Run-Off Pond PLTU Batang

Jawa Tengah

Shore Protection PLTU Batang

Jawa Tengah

Jawa Tengah

Jawa Tengah

Fly Ash Silo PLTU Batang

Jawa Tengah

Jawa Tengah









## Going Forward



About ACSET Financial

### Keys to Growth

### Safety and Quality



Puts forward safety and quality as main working principle, also as differentiation value

#### Operational Excellence

Continuous improvement in every aspects of business activities to achieve operational excellence



### Advanced Engineering

Improvement and utilization of cutting-edge engineering technology to achieve efficiency in each project delivery