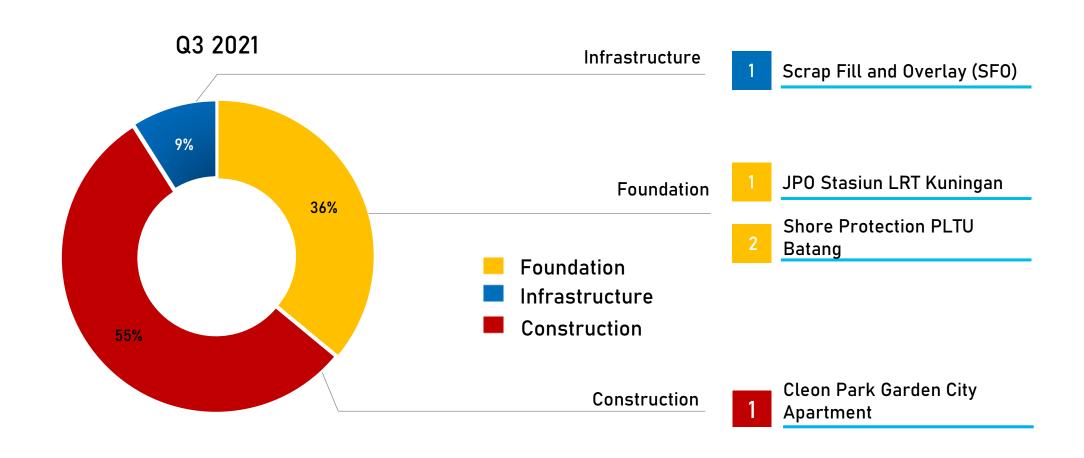

### New Contract Q3 2021

### **Ongoing Projects**

Soma Karimun Coal-Fired Power Plant Kepulauan Riau

Scrap Fill and Overlay (SFO)

Balaraja Barat

Run-Off Pond PLTU Batang

Jawa Tengah

Shore Protection PLTU Batang

Jawa Tengah

Jawa Tengah

Jawa Tengah

Fly Ash Silo PLTU Batang

Jawa Tengah

Jawa Tengah