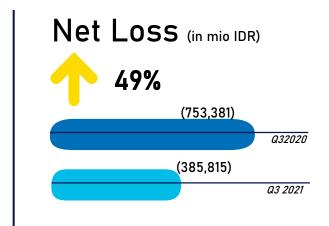

### Consolidated Statements of Profit and Loss

|    | in mio IDR                                | 2017      | 2018      | 2019        | 2020        | Q3<br>2020 | Q3<br>2021 |
|----|-------------------------------------------|-----------|-----------|-------------|-------------|------------|------------|
| \$ | Net Revenue                               | 3,026,989 | 3,725,296 | 3,947,173   | 1,204,429   | 960,725    | 1,080,619  |
| 6  | Gross (Loss)/Profit                       | 465,900   | 699,287   | (99,808)    | (295,841)   | (232,911)  | (140,389)  |
|    | Gross (Loss)/Profit Margin                | 15.4%     | 18.8%     | -3.0%       | -24.6%      | -24.2%     | -13.0%     |
|    | Operating (Loss)/Profit                   | 310,722   | 497,768   | (430,375)   | (1,082,033) | (489,087)  | (345,254)  |
|    | Operating (Loss)/Profit Margin            | 10.3%     | 13.4%     | -10.9%      | -89.8%      | -50.9%     | -31.9%     |
| \$ | (Loss)/Profit Before Income Tax           | 156,775   | 24,226    | (1,127,530) | (1,342,279) | (754,067)  | (393,779)  |
|    | Net (Loss)/Profit*                        | 154,245   | 18,285    | (1,136,236) | (1,323,209) | (753,381)  | (385,815)  |
|    | Net (Loss)/Profit per Share (full amount) | 220       | 26        | (1,623)     | (558)       | (564)      | (60)       |