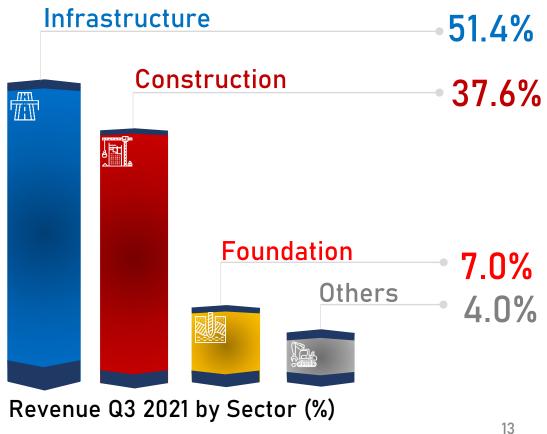

.0%       | -24.6%      | -24.2%     | -13.0%     |
|    | Operating (Loss)/Profit                   | 310,722   | 497,768   | (430,375)   | (1,082,033) | (489,087)  | (345,254)  |
|    | Operating (Loss)/Profit Margin            | 10.3%     | 13.4%     | -10.9%      | -89.8%      | -50.9%     | -31.9%     |
| \$ | (Loss)/Profit Before Income Tax           | 156,775   | 24,226    | (1,127,530) | (1,342,279) | (754,067)  | (393,779)  |
|    | Net (Loss)/Profit*                        | 154,245   | 18,285    | (1,136,236) | (1,323,209) | (753,381)  | (385,815)  |
|    | Net (Loss)/Profit per Share (full amount) | 220       | 26        | (1,623)     | (558)       | (564)      | (60)       |

<sup>\*(</sup>Loss)/Profit After Tax Attributable to Owners of the Parent





### Revenue by Sector



### Revenue 2017-2021 by Sector (%)





## Operational Highlights



### New Contract Q3 2021



### **Ongoing Projects**

Soma Karimun Coal-Fired Power Plant Kepulauan Riau

Scrap Fill and Overlay (SFO)

Balaraja Barat

Run-Off Pond PLTU Batang

Jawa Tengah

Shore Protection PLTU Batang

Jawa Tengah

Jawa Tengah

Jawa Tengah

Fly Ash Silo PLTU Batang

Jawa Tengah

Jawa Tengah









## Going Forward



About ACSET Financial

### Keys to Growth

### Safety and Quality



Puts forward safety and quality as main working principle, also as differentiation value

#### Operational Excellence

Continuous improvement in every aspects of business activities to achieve operational excellence



### Advanced Engineering

Improvement and utilization of cutting-edge engineering technology to achi